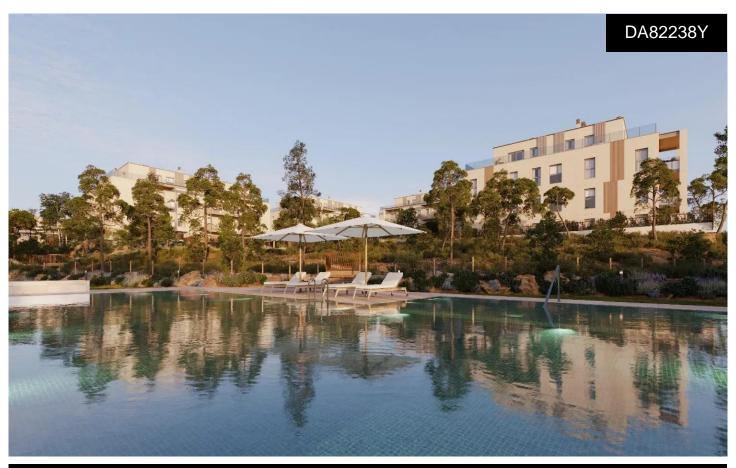

## Penthouse in Godella

€679,000

4

134m²

N/A

NEW BUILD RESIDENTIAL COMPLEX IN GODELLA, VALENCIANew Build development with high quality is a constant and an ever-present objective, which is why we have thought of all the details of your new home. Interior development of this complex the communal areas will be cared for to the maximum. The floors of the exterior communal areas will be finished with paving according to the characteristics of the project and the enclosures of the private plots will have a design totally integrated with the aesthetics of their façades. Technology will also be present in the form of LED lighting, which at the end of the month will result in significant energy savings...(Ask for More Details!)