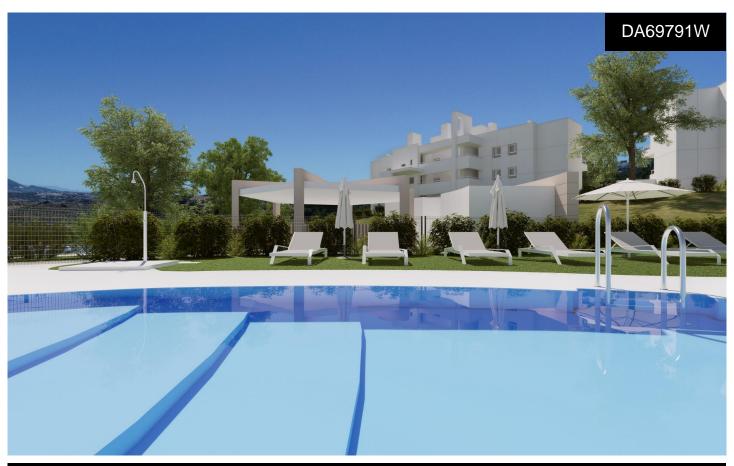

## Penthouse in Mijas

€513,000

101m<sup>2</sup>

NEW BUILD RESIDENTIAL COMPLEX AT LA CALA GOLF RESORT, MIJASNew Build residential complex of apartments and penthouses at the La Cala Golf Resort. The residence is being built at the top of the hill overlooking the Europa Golf Course, in a fabulous position that provides panoramic views of the golf course and some of them to the sea. All the properties are south or southeast facing, meaning that they enjoy plenty of light all day long. Residential complex located near to the Club House and the Hotel & Spa, where owners of the properties in the Resort can take advantage of the benefits and discounts provided by the Privilege Card....(Ask for More Details!)