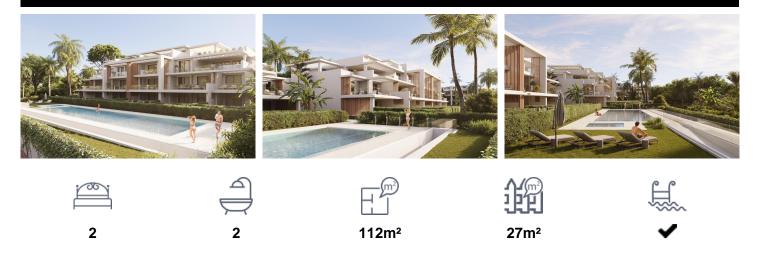

## **Apartment in Estepona**

€695,000

New Build Residential Complex Near EsteponaWelcome to your dream home! This stunning new build residential complex offers a selection of luxurious apartments and penthouses with breathtaking sea views, located in Resinera Voladilla, just minutes from Estepona. Choose from elegant 2 and 3-bedroom apartments and penthouses designed for comfort and style. Take a dip in the beautifully designed outdoor pool, perfect for relaxation on sunny days. 24-Hour Security: Enjoy peace of mind with round-the-clock security ensuring your safety. The entire complex is gated for added privacy and security. Each unit includes 2 dedicated parking spaces for your convenience. Additional storage space available for your belongings. Easy access to all levels in...(Ask for More