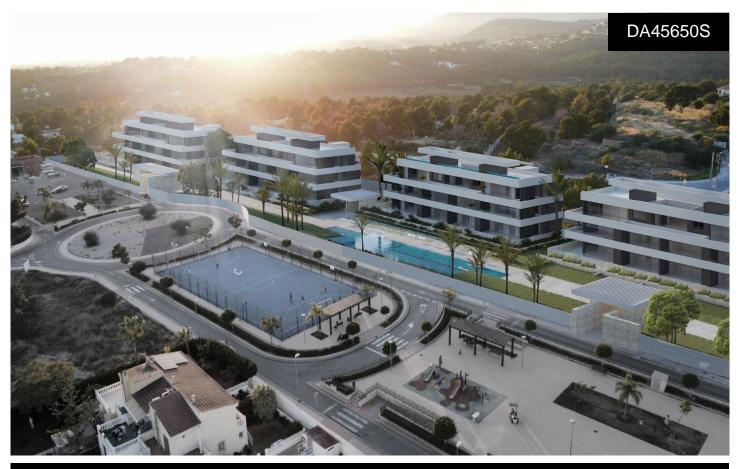

## **Apartment in la Nucia**

€411,950

NEW BUILD RESIDENTIAL COMPLEX IN LA NUCIANew Build residential complex of apartments and penthouses with outdoor communal pool, parking, storage room, lift, gym, communal spa with indoor heated pool, sauna, jacuzzi in La Nucia. Modern properties with 2 and 3 bedrooms, all with 2 bathrooms, open plan kitchen with spacious living room, fitted wardrobes, terrace, underground parking space. Penthouses has private solariums. Excellence in its avant-garde architecture, exquisite finishes and high-end services, a dream urbanization for those looking for the highest level of comfort and distinction. Interiors that combine elegant design and modern sophistication, create spaces that turn every day into an exceptional experience of comfort and well-being. German