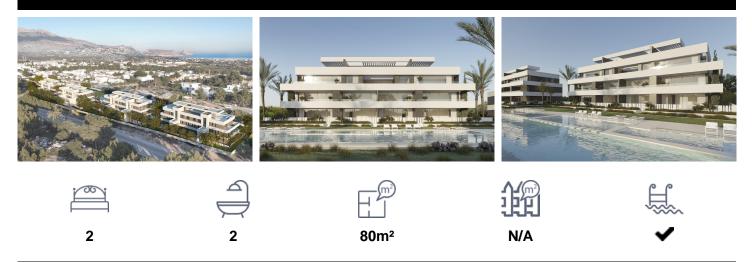

## **Apartment in la Nucia**

€411,950

NEW BUILD RESIDENTIAL COMPLEX IN LA NUCIANew Build residential complex of apartments and penthouses with outdoor communal pool, parking, storage room, lift, gym, communal spa with indoor heated pool, sauna, jacuzzi in La Nucia. Modern properties with 2 and 3 bedrooms, all with 2 bathrooms, open plan kitchen with spacious living room, fitted wardrobes, terrace, underground parking space. Penthouses has private solariums. Excellence in its avant-garde architecture, exquisite finishes and high-end services, a dream urbanization for those looking for the highest level of comfort and distinction. Interiors that combine elegant design and modern sophistication, create spaces that turn every day into an exceptional experience of comfort and well-being. German