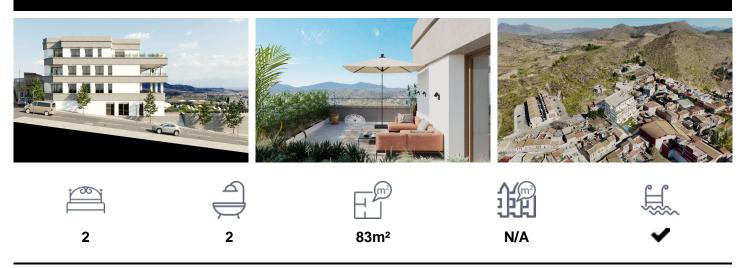

## €205,000

Exclusive New Build Apartments with Views of the Vineyards in Hondón de las NievesModern Homes in a Unique Natural SettingDiscover this new development of flats in Hondón de las Nieves, a charming village set in a beautiful valley surrounded by olive and almond groves. This development offers 15 exclusive 2 and 3 bedroom homes, all designed to offer maximum comfort, energy efficiency and stunning views of the Vinalopó vineyards. Located in Vinalopó Medio, this peaceful enclave is ideal for those seeking a relaxed Mediterranean lifestyle, with easy access to nature and all essential services. High Quality Features and Modern DesignEach flat has been designed with top quality materials and a...(Ask for More Details!)