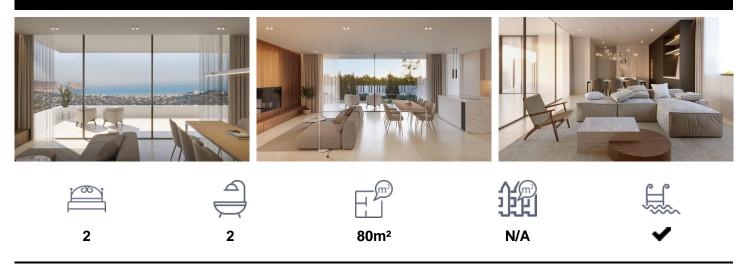

## **Apartment in la Nucia**

€437,950

NEW BUILD RESIDENTIAL COMPLEX IN LA NUCIANew Build residential complex of apartments and penthouses with outdoor communal pool, parking, storage room, lift, gym, communal spa with indoor heated pool, sauna, jacuzzi in La Nucia. Modern properties with 2 and 3 bedrooms, all with 2 bathrooms, open plan kitchen with spacious living room, fitted wardrobes, terrace, underground parking space. Penthouses has private solariums. Excellence in its avant-garde architecture, exquisite finishes and high-end services, a dream urbanization for those looking for the highest level of comfort and distinction. Interiors that combine elegant design and modern sophistication, create spaces that turn every day into an exceptional experience of comfort and well-being. German