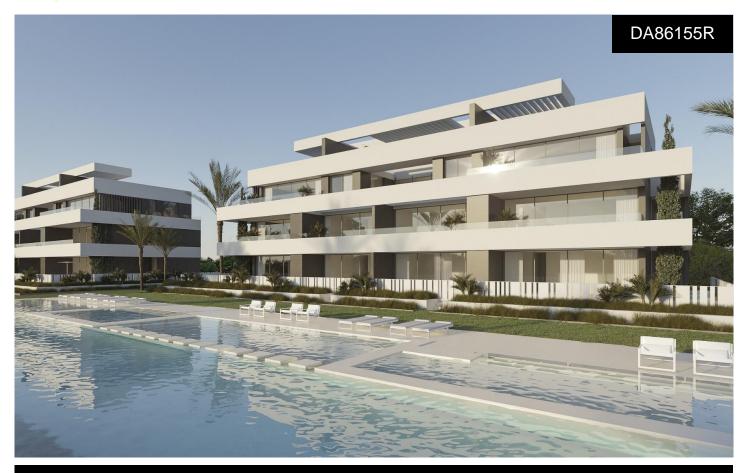

## **Apartment in la Nucia**

€437,950

NEW BUILD RESIDENTIAL COMPLEX IN LA NUCIANew Build residential complex of apartments and penthouses with outdoor communal pool, parking, storage room, lift, gym, communal spa with indoor heated pool, sauna, jacuzzi in La Nucia. Modern properties with 2 and 3 bedrooms, all with 2 bathrooms, open plan kitchen with spacious living room, fitted wardrobes, terrace, underground parking space. Penthouses has private solariums. Excellence in its avant-garde architecture, exquisite finishes and high-end services, a dream urbanization for those looking for the highest level of comfort and distinction. Interiors that combine elegant design and modern sophistication, create spaces that turn every day into an exceptional experience of comfort and well-being. German