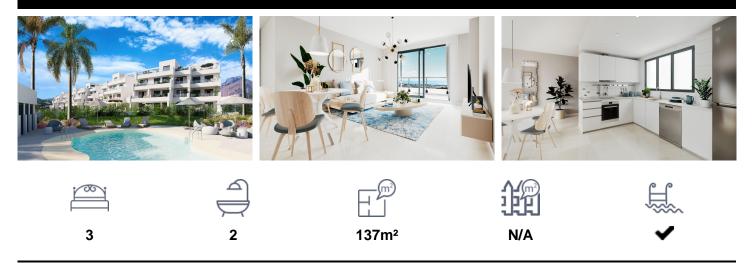

## **Apartment in Estepona**

€360,000

NEW BUILD RESIDENTIAL COMPLEX NEAR ESTEPONA GOLFNew Build an exclusive residential development close to Estepona Golf, comprising 72 homes with options of duplex penthouses and ground floor apartments with garden. In addition, the complex has parking spaces and parking for buggies in the basement for golf lovers. In order to offer you functionality through optimum energy efficiency, the homes have an individualised aerothermal system for domestic hot water and hot/cold air-conditioning by means of ducts with grilles. The kitchen comes furnished and equipped with electrical appliances: electric oven, induction hob, extractor hood, refrigerator and dishwasher. New Build development designed and conceived to offer maximum comfort and