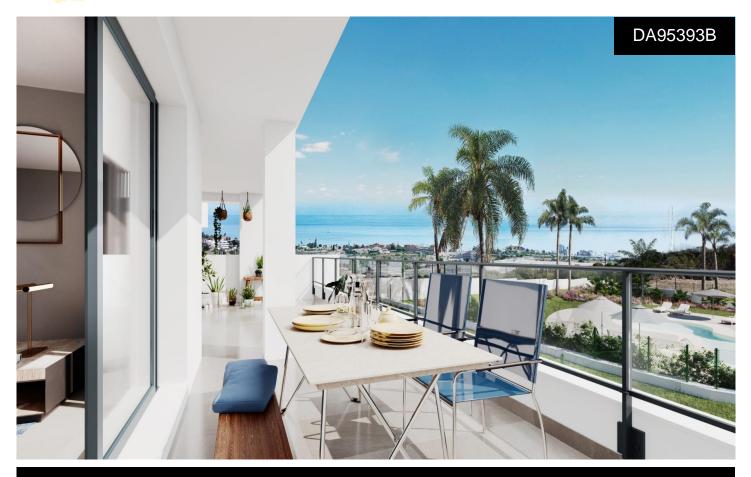

## **Apartment in Estepona**

€360,000

NEW BUILD RESIDENTIAL COMPLEX NEAR ESTEPONA GOLFNew Build an exclusive residential development close to Estepona Golf, comprising 72 homes with options of duplex penthouses and ground floor apartments with garden. In addition, the complex has parking spaces and parking for buggies in the basement for golf lovers. In order to offer you functionality through optimum energy efficiency, the homes have an individualised aerothermal system for domestic hot water and hot/cold air-conditioning by means of ducts with grilles. The kitchen comes furnished and equipped with electrical appliances: electric oven, induction hob, extractor hood, refrigerator and dishwasher. New Build development designed and conceived to offer maximum comfort and