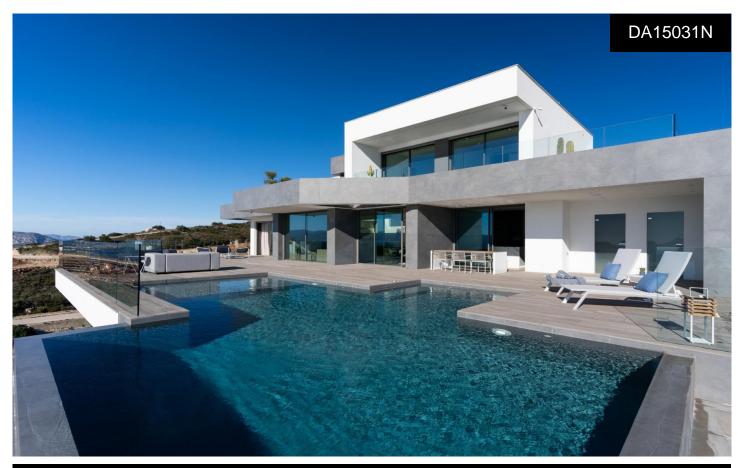

## Villa in Benitachell

€2,950,000

234m<sup>2</sup>

NEW BUILD LUXURY VILLA IN CUMBRE DEL SOLNew Build iconic villa in Benitachell. Its design from the 21st century blends in with the exclusive surroundings of Residential Resort Cumbre del Sol perfectly. It is built on a 1168m2 plot of land, where, as the villa faces the southwest you can see and enjoy amazing sunsets. Everything about this villa shouts out quality and style, with an intelligent design that offers a practical distribution of the villa that optimises, even more, its exceptional views of the Mediterranean. A home with many spaces to enjoy lounging around and