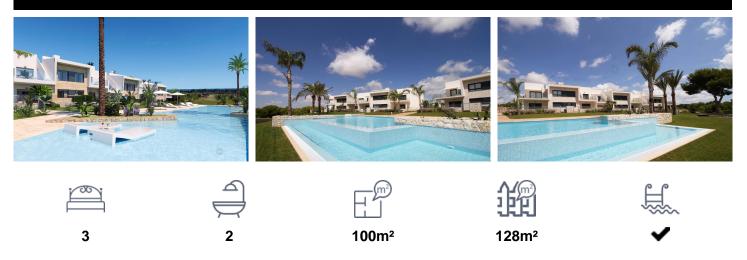

## Apartment in Pilar de La Horadada

€334,900

NEW BUILD RESIDENTIAL COMPLEX IN PILAR DE LA HORADADA ON THE GOLF COURSE New Build residential is the perfect place to enjoy the Mediterranean lifestyle alongside golf. An exclusive residential complex of apartments, all with terraces, on the ground floor plus garden and penthouses plus solarium, designed to offer maximum space, light and comfort. In addition, the properties will have a parking space, community pool and garden area. The sophisticated and modern architecture used, as well as its careful selection of qualities, make our homes unique projects, aimed at demanding clients, who are looking for a good investment and quality of life. Lo Romero Golf Resort is located in a...(Ask for More Details!)