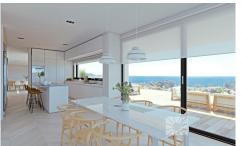

## Villa in Benitachell

€5,428,000

5

1,084m<sup>2</sup>

2,122m<sup>2</sup>

Exclusive property with independent and spacious spaces, designed exclusively on a plot of 2,000 square meters, has 4 bedrooms and 5 bathrooms and the possibility to expand in one more bedroom. It has unique features, all rooms are spacious and bright and have their own bathroom. The master bedroom is completed with a dressing room, large terrace and an en suite bathroom with bathtub in which you can relax watching the sea. The day area is the ideal place for your guests, its spacious living room includes a dining area with sufficient capacity for a large family. This area has double height and the slats in the upper window give...(Ask for More Details!)