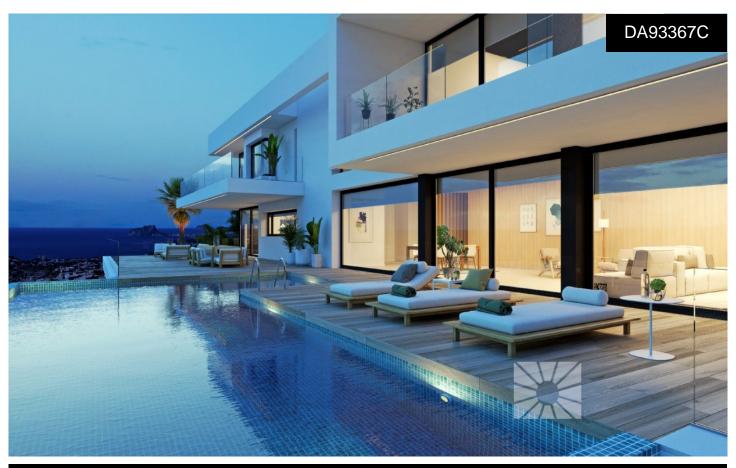

## Villa in Benitachell

€5,428,000

5

1,084m<sup>2</sup>

2,122m<sup>2</sup>

Exclusive property with independent and spacious spaces, designed exclusively on a plot of 2,000 square meters, has 4 bedrooms and 5 bathrooms and the possibility to expand in one more bedroom. It has unique features, all rooms are spacious and bright and have their own bathroom. The master bedroom is completed with a dressing room, large terrace and an en suite bathroom with bathtub in which you can relax watching the sea. The day area is the ideal place for your guests, its spacious living room includes a dining area with sufficient capacity for a large family. This area has double height and the slats in the upper window give...(Ask for More Details!)