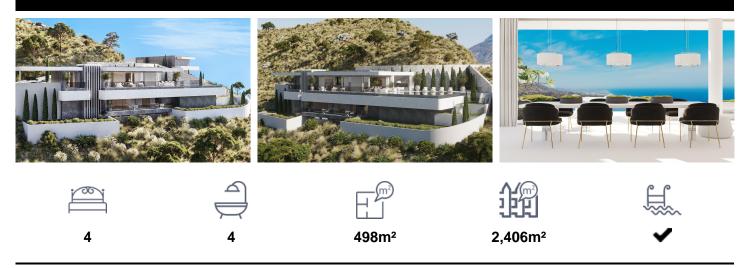

## €5,995,000

NEW BUILD VILLA WITH SEA VIEWS NEAR BENAHAVISNew Build luxury development of 18 individually designed villas situated in the 200-hectare country club estate of Real de La Quinta, Benahavis. Surrounded by magnificent countryside which borders a UNESCO Biosphere reserve, the villas are just 15 minutes from Marbella. The views, towards the Mediterranean Sea, the Straits of Gibraltar and the coastline of Africa beyond, are simply breathtaking. World Class Design: These design-led homes will be quite unlike anything that has gone before. All of the 18 villas, as well as the furniture and fittings in them, are different from each other. The commonality they share, aside from the marvellous views, is...(Ask for More Details!)