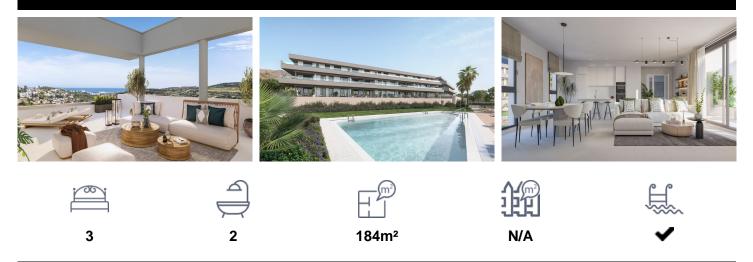

## **Penthouse in Estepona**

€557,000

NEW BUILD RESIDENTIAL COMPLEX NEAR ESTEPONANew Build residential complex with a contemporary and modern design, with a total of 135 1, 2 and 3 bedroom homes located next to Valle Romano Golf Club in Estepona. The privileged south orientation has made it possible to design bright homes that make the most of the hours of natural light. The ground floor properties with beautiful gardens and the penthouses with solariums, ideal for enjoying the sun and the incomparable Estepona sunsets, stand out. This complete residential complex is completed with spectacular communal areas consisting of a swimming pool with solarium, gymnasium and gardens with native species that transmit the beauty of living...(Ask for More Details!)