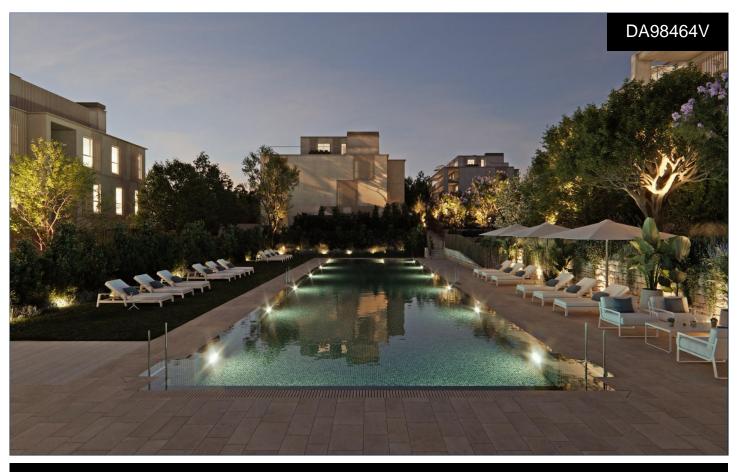

## €675,000

NEW BUILD RESIDENTIAL IN GODELLA, VALENCIAComfort with first class qualities! New Build residential complex is made up of 5 buildings with 20 apartments with 2, 3 and 4 bedrooms, 2 bathrooms, open plan kitchen with spacious living room, fitted wardrobes, terrace. In your new home you will enjoy spacious gardens, sports areas and spectacular swimming pools. Each building has its own garage and storage rooms. Facilities:Communal car park. Sports facilities. Paddle tennis. Swimming pool for children and adults. Multipurpose room and social club. Only 8 km from the centre of Valencia and the airport, with tram and bus stops, nearby shopping centres, several international schools and the Burjassot university campus...(Ask for More Details!)