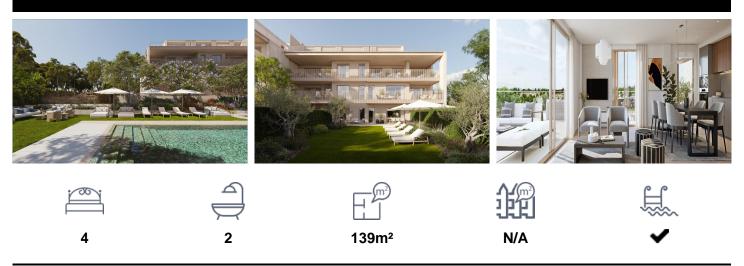

## €675,000

NEW BUILD RESIDENTIAL IN GODELLA, VALENCIAComfort with first class qualities! New Build residential complex is made up of 5 buildings with 20 apartments with 2, 3 and 4 bedrooms, 2 bathrooms, open plan kitchen with spacious living room, fitted wardrobes, terrace. In your new home you will enjoy spacious gardens, sports areas and spectacular swimming pools. Each building has its own garage and storage rooms. Facilities:Communal car park. Sports facilities. Paddle tennis. Swimming pool for children and adults. Multipurpose room and social club. Only 8 km from the centre of Valencia and the airport, with tram and bus stops, nearby shopping centres, several international schools and the Burjassot university campus...(Ask for More Details!)