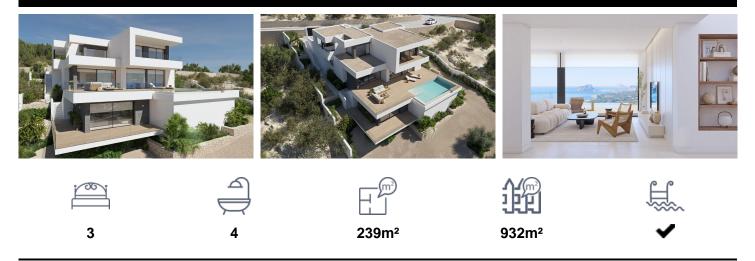

## Villa in Benitachell

€2,456,000

NEW BUILD LUXURY VILLA IN CUMBRE DEL SOLNew Build luxury villa with spectacular sea views is ideal to live in with the family or to enjoy with friends. It is located at the top of Puig de la LlorençÃ, in the Residential Cumbre del Sol dominating over the residential area and with an unbeatable sea view. A unique and exclusive place in the North Costa Blanca region. Its modern architecture, based on straight lines, combined with the Mediterranean style blends perfectly with its surroundings. This villa has been completely designed to enhance functionality and comfort, without cutting back an ounce on design. The villa is surrounded by a large garden...(Ask for More Details!)