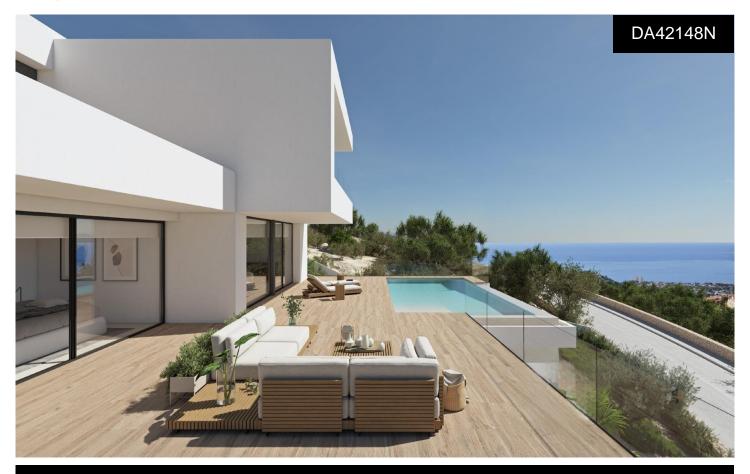

## Villa in Benitachell

€2,456,000

NEW BUILD LUXURY VILLA IN CUMBRE DEL SOLNew Build luxury villa with spectacular sea views is ideal to live in with the family or to enjoy with friends. It is located at the top of Puig de la LlorençÃ, in the Residential Cumbre del Sol dominating over the residential area and with an unbeatable sea view. A unique and exclusive place in the North Costa Blanca region. Its modern architecture, based on straight lines, combined with the Mediterranean style blends perfectly with its surroundings. This villa has been completely designed to enhance functionality and comfort, without cutting back an ounce on design. The villa is surrounded by a large garden...(Ask for More Details!)