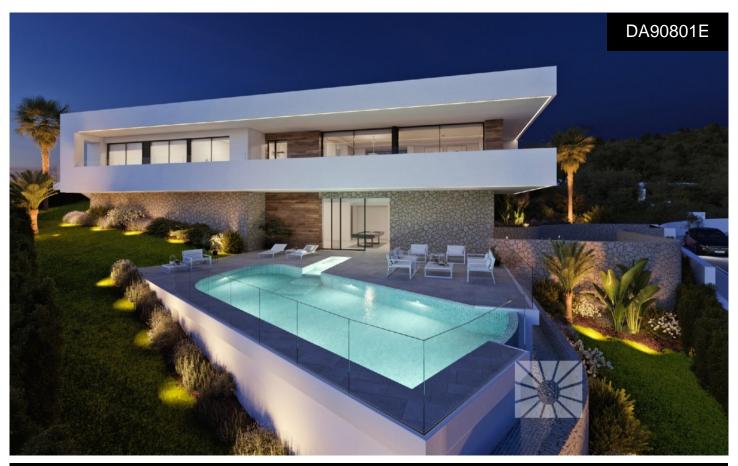

## Villa in Benitachell

€1,947,500

183m<sup>2</sup>

LUXURY MODERN VILLA FOR SALE AT CUMBRE DEL SOL On Residential Resort Cumbre del Sol is where we find this wonderful villa, more exactly at Jazmines part of the urbanization, an exclusive area that stands out due to its sea views, its high standard infrastructure, and because it is made up of large luxurious villas. This villa is built on two floors, the main entrance is on the top floor, with two clearly defined wings. On the right hand side, we have the rest area, where the 3 bedrooms are located. One of the bedrooms has a large walk-in-closet and an en-suite bathroom; the other two bedrooms have a shared...(Ask for More Details!)