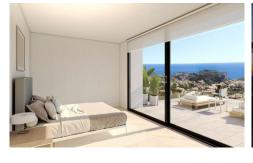

## Villa in Benitachell

€2,720,000

1

5

783m<sup>2</sup>

1,087m<sup>2</sup>

The most spectacular feature of this villa is its impressive living room, with an open layout with three distinct areas, TV area, living room and dining room also joined with the kitchen, large, by a magnificent central island. All the main rooms are connected to the outside, with the pool terrace and the porch to enjoy eating outdoors and watching the sea for practically all the year. The master bedroom also deserves a special mention, with an en-suite bathroom with double-basin, with bathtub and shower, communicated with the dressing room and the seating area, a design oriented to comfort, that lets in the light and the sun and that allows...(Ask for More Details!)