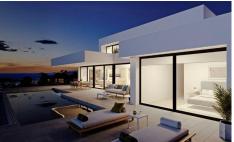

## Villa in Benitachell

€2,720,000

1

5

783m<sup>2</sup>

1,087m<sup>2</sup>

The most spectacular feature of this villa is its impressive living room, with an open layout with three distinct areas, TV area, living room and dining room also joined with the kitchen, large, by a magnificent central island. All the main rooms are connected to the outside, with the pool terrace and the porch to enjoy eating outdoors and watching the sea for practically all the year. The master bedroom also deserves a special mention, with an en-suite bathroom with double-basin, with bathtub and shower, communicated with the dressing room and the seating area, a design oriented to comfort, that lets in the light and the sun and that allows...(Ask for More Details!)