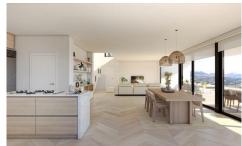

## Villa in Benitachell

€2,720,000

1

5

783m<sup>2</sup>

1,087m<sup>2</sup>

The most spectacular feature of this villa is its impressive living room, with an open layout with three distinct areas, TV area, living room and dining room also joined with the kitchen, large, by a magnificent central island. All the main rooms are connected to the outside, with the pool terrace and the porch to enjoy eating outdoors and watching the sea for practically all the year. The master bedroom also deserves a special mention, with an en-suite bathroom with double-basin, with bathtub and shower, communicated with the dressing room and the seating area, a design oriented to comfort, that lets in the light and the sun and that allows...(Ask for More Details!)