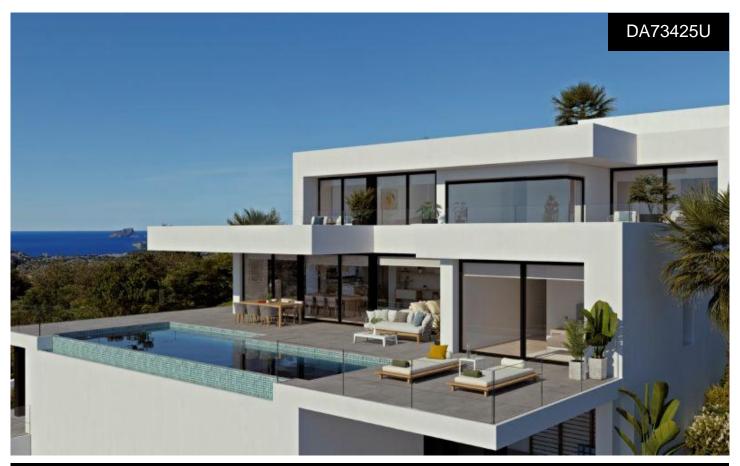

## Villa in Benitachell

€2,720,000

1

5

783m<sup>2</sup>

1,087m<sup>2</sup>

The most spectacular feature of this villa is its impressive living room, with an open layout with three distinct areas, TV area, living room and dining room also joined with the kitchen, large, by a magnificent central island. All the main rooms are connected to the outside, with the pool terrace and the porch to enjoy eating outdoors and watching the sea for practically all the year. The master bedroom also deserves a special mention, with an en-suite bathroom with double-basin, with bathtub and shower, communicated with the dressing room and the seating area, a design oriented to comfort, that lets in the light and the sun and that allows...(Ask for More Details!)