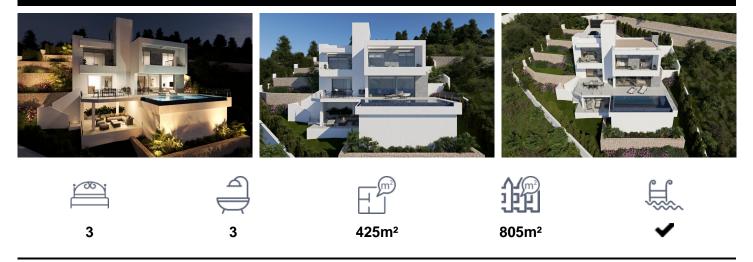

## Villa in Benitachell

€1,720,000

NEW BUILD LUXURY VILLA IN CUMBRE DEL SOLNew Build villa located on a plot situated in exclusive area of Residential Resort Cumbre del Sol, on an elevated plot that allows the property to enjoy a view of both the sea and the inland Costa Blanca North. The luxury villa with garden and private swimming pool is distributed over three floors, the access located on the top floor, where we have the parking and the lift that connects the entire house. On the middle floor are located the bedrooms, a total of 3 bedrooms all with access to terrace, a luxury to wake up going out to the terrace to breathe...(Ask for More Details!)