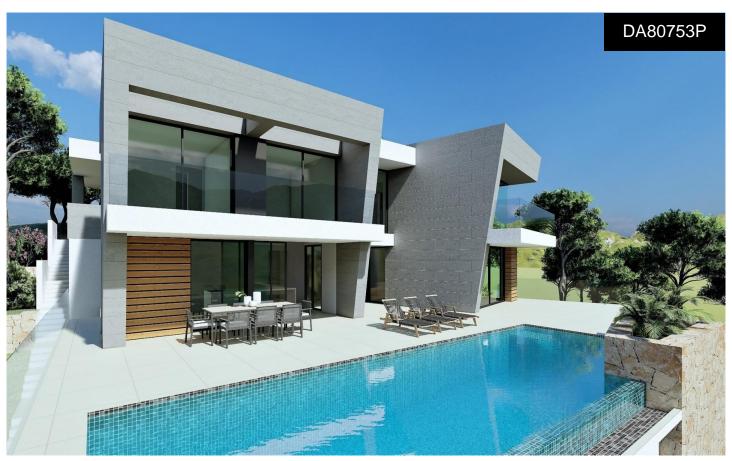

## Villa in Benitachell

€2,421,000

3

4

222m<sup>2</sup>

1,149m<sup>2</sup>

NEW BUILD LUXURY VILLA IN CUMBRE DEL SOLIn the heart of the Residential Cumbre del Sol, you can find this luxury villa with its private pool. New Build modern villa design combines in an elegant and functional way, modern and Mediterranean architecture. On the façade, characterized by large geometrical shapes based on diagonal lines, the colour white dominates and the use of natural stone allows it to blend in with its environment. Its huge Mediterranean-style garden, crowned with an infinity-effect pool that blends into the blue of the sea, added to the mild climate of the North Costa Blanca, invites you to enjoy long days in the fresh outdoors nearly...(Ask for More Details!)