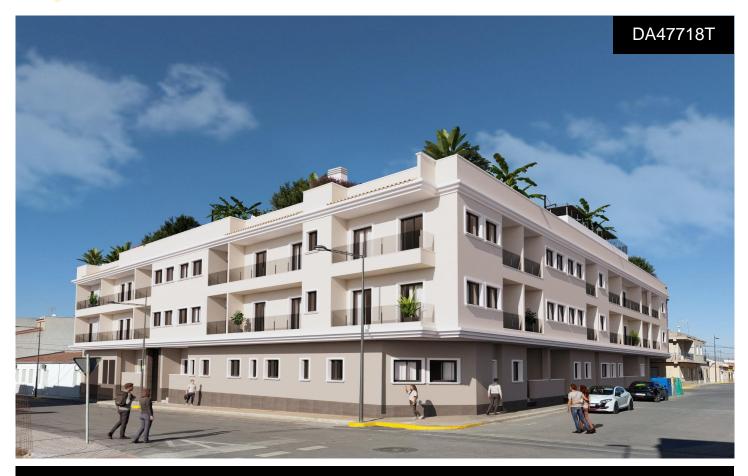

## **Apartment in Algorfa**

€185,709

NEW BUILD RESIDENTIAL IN ALGORFANew Build residential of 41 stylish apartments and penthouses in Algorfa. Residential consist of 1, 2, and 3-bedroom apartments, with 1 or 2 bathrooms, open plan kitchen with the lounge area, fitted wardrobes. Modern penthouses has private solarium. Pre-installation of hot/cold air conditioning, supply via ducts and return via grilles in dropped ceiling. Kitchen and front in compact PVC, equipped with lower and upper cabinets, drawer fronts and doors in a combination of white laminate and wood laminate. Energy label A. Access to a communal pool for relaxation and leisure. On-site gym for health and fitness enthusiasts. Nestled in the heart of a traditional village, Algorfa...(Ask for More Details!)