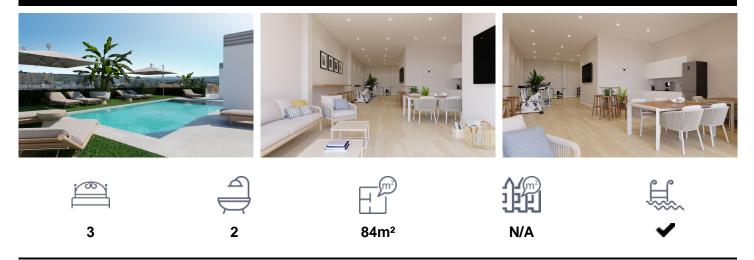

## **Apartment in Algorfa**

€185,709

NEW BUILD RESIDENTIAL IN ALGORFANew Build residential of 41 stylish apartments and penthouses in Algorfa. Residential consist of 1, 2, and 3-bedroom apartments, with 1 or 2 bathrooms, open plan kitchen with the lounge area, fitted wardrobes. Modern penthouses has private solarium. Pre-installation of hot/cold air conditioning, supply via ducts and return via grilles in dropped ceiling. Kitchen and front in compact PVC, equipped with lower and upper cabinets, drawer fronts and doors in a combination of white laminate and wood laminate. Energy label A. Access to a communal pool for relaxation and leisure. On-site gym for health and fitness enthusiasts. Nestled in the heart of a traditional village, Algorfa...(Ask for More Details!)