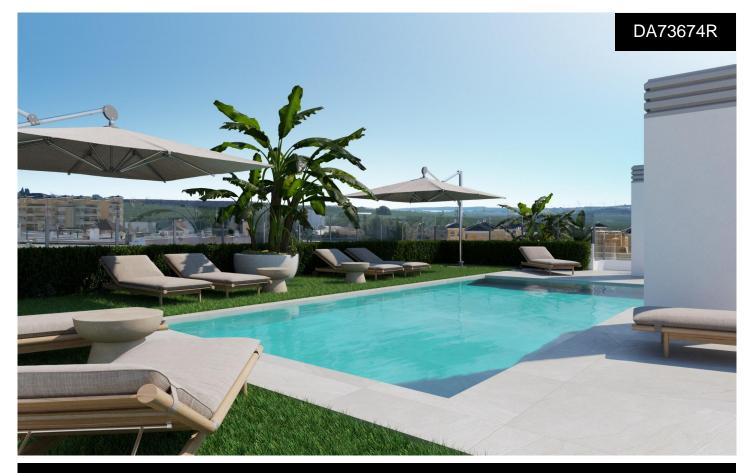

## **Apartment in Algorfa**

€149,350

NEW BUILD RESIDENTIAL IN ALGORFANew Build residential of 41 stylish apartments and penthouses in Algorfa. Residential consist of 1, 2, and 3-bedroom apartments, with 1 or 2 bathrooms, open plan kitchen with the lounge area, fitted wardrobes. Modern penthouses has private solarium. Pre-installation of hot/cold air conditioning, supply via ducts and return via grilles in dropped ceiling. Kitchen and front in compact PVC, equipped with lower and upper cabinets, drawer fronts and doors in a combination of white laminate and wood laminate. Energy label A. Access to a communal pool for relaxation and leisure. On-site gym for health and fitness enthusiasts. Nestled in the heart of a traditional village, Algorfa...(Ask for More Details!)