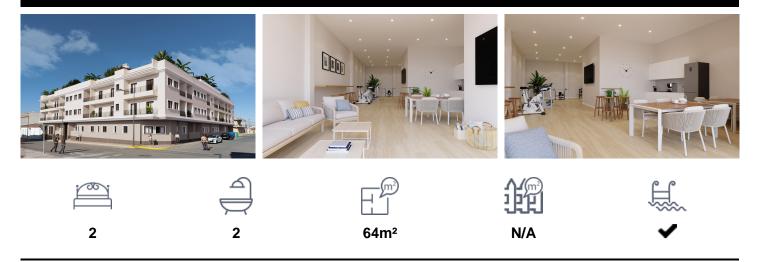

## **Apartment in Algorfa**

€149,350

NEW BUILD RESIDENTIAL IN ALGORFANew Build residential of 41 stylish apartments and penthouses in Algorfa. Residential consist of 1, 2, and 3-bedroom apartments, with 1 or 2 bathrooms, open plan kitchen with the lounge area, fitted wardrobes. Modern penthouses has private solarium. Pre-installation of hot/cold air conditioning, supply via ducts and return via grilles in dropped ceiling. Kitchen and front in compact PVC, equipped with lower and upper cabinets, drawer fronts and doors in a combination of white laminate and wood laminate. Energy label A. Access to a communal pool for relaxation and leisure. On-site gym for health and fitness enthusiasts. Nestled in the heart of a traditional village, Algorfa...(Ask for More Details!)