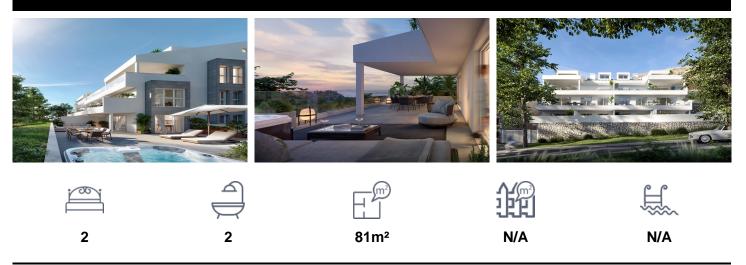

## €449,000

NEW BUILD RESIDENTIAL WITH SEA VIEW IN BENALMADENANew build residential stands out for its privileged location, just 350 metres from some of the best beaches in Benalmadena. It consists of 8 exclusive apartments and penthouses. The aesthetics of the building and its integration into the surroundings have been carefully designed. The interiors have been designed to maximise the use of space and optimise habitability, always prioritising the comfort and wellbeing of its inhabitants. The large terraces with optional Jacuzzi and spaces bathed in natural light will make you enjoy the privileged Mediterranean climate of the Costa del Sol to the full. All the properties have parking space and storage room...(Ask for More Details!)