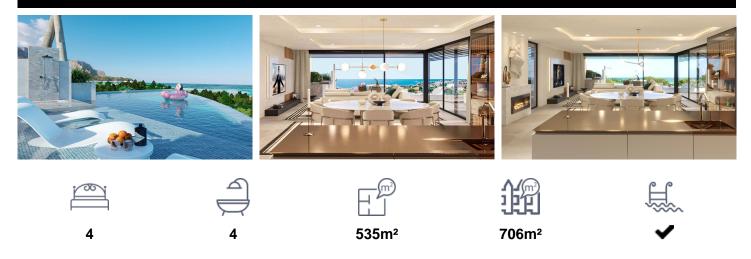

## Villa in Benalmadena

€3,200,000

NEW BUILD VILLAS IN BENALMADENA Located in the prestigious La CapellanÃ-a area, this exclusive collection of seven Luxurious New Build villas offers unparalleled views of the Mediterranean Sea, majestic mountains, and the scenic landscapes of Mijas and Fuengirola. The ConceptOur projects are characterised by cutting-edge design, prime locations, and superior quality, offering dream properties to the most discerning clientele. Situated in the heart of Benalmadena, La Capellania, a very charming and well established area, with beautiful traditional white Spanish villas and green gardens surrounding. Just 15 minutes from the airport in Malaga and 30 minutes from Marbella, this promotion is raising the area to a new level with the best...(Ask for More Details!)