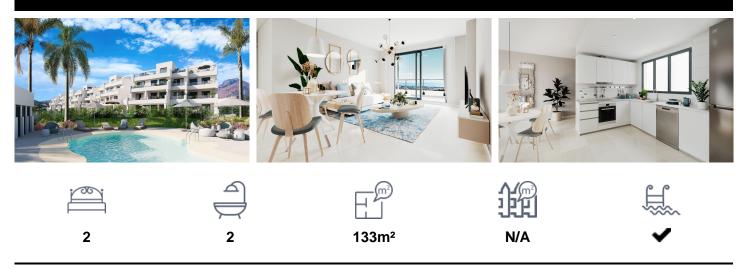

## €390,000

NEW BUILD RESIDENTIAL COMPLEX NEAR ESTEPONA GOLFNew Build an exclusive residential development close to Estepona Golf, comprising 72 homes with options of duplex penthouses and ground floor apartments with garden. In addition, the complex has parking spaces and parking for buggies in the basement for golf lovers. In order to offer you functionality through optimum energy efficiency, the homes have an individualised aerothermal system for domestic hot water and hot/cold air-conditioning by means of ducts with grilles. The kitchen comes furnished and equipped with electrical appliances: electric oven, induction hob, extractor hood, refrigerator and dishwasher. New Build development designed and conceived to offer maximum comfort and