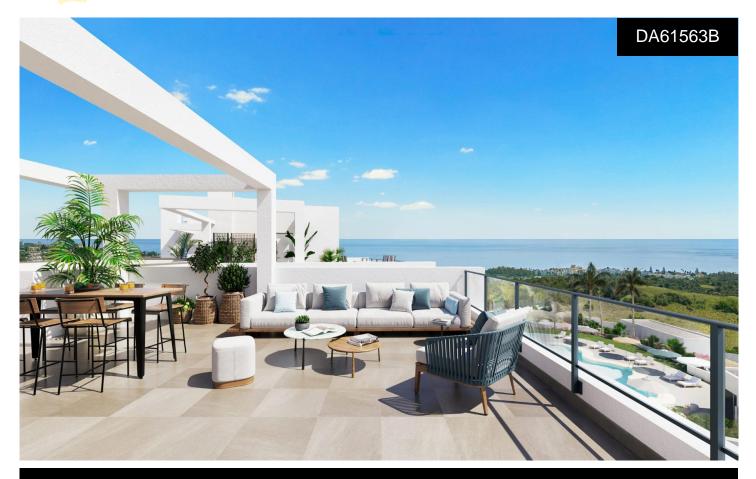

## **Penthouse in Estepona**

## €390,000

NEW BUILD RESIDENTIAL COMPLEX NEAR ESTEPONA GOLFNew Build an exclusive residential development close to Estepona Golf, comprising 72 homes with options of duplex penthouses and ground floor apartments with garden. In addition, the complex has parking spaces and parking for buggies in the basement for golf lovers. In order to offer you functionality through optimum energy efficiency, the homes have an individualised aerothermal system for domestic hot water and hot/cold air-conditioning by means of ducts with grilles. The kitchen comes furnished and equipped with electrical appliances: electric oven, induction hob, extractor hood, refrigerator and dishwasher. New Build development designed and conceived to offer maximum comfort and