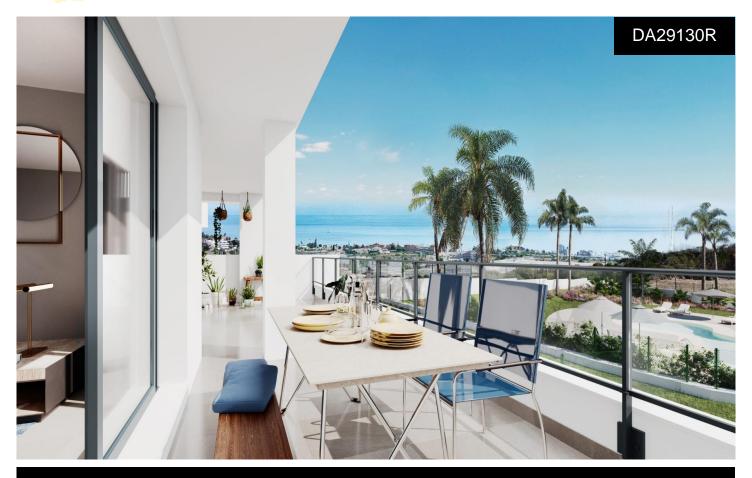

## **Apartment in Estepona**

€303,000

NEW BUILD RESIDENTIAL COMPLEX NEAR ESTEPONA GOLFNew Build an exclusive residential development close to Estepona Golf, comprising 72 homes with options of duplex penthouses and ground floor apartments with garden. In addition, the complex has parking spaces and parking for buggies in the basement for golf lovers. In order to offer you functionality through optimum energy efficiency, the homes have an individualised aerothermal system for domestic hot water and hot/cold air-conditioning by means of ducts with grilles. The kitchen comes furnished and equipped with electrical appliances: electric oven, induction hob, extractor hood, refrigerator and dishwasher. New Build development designed and conceived to offer maximum comfort and