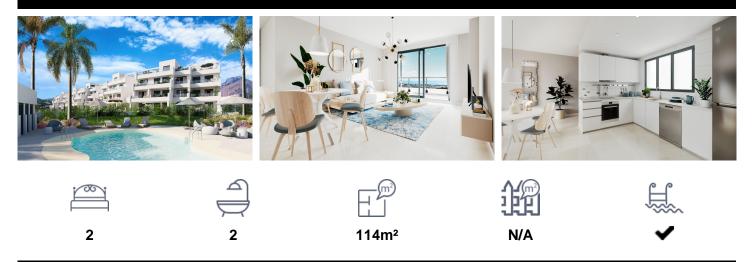

## **Apartment in Estepona**

€303,000

NEW BUILD RESIDENTIAL COMPLEX NEAR ESTEPONA GOLFNew Build an exclusive residential development close to Estepona Golf, comprising 72 homes with options of duplex penthouses and ground floor apartments with garden. In addition, the complex has parking spaces and parking for buggies in the basement for golf lovers. In order to offer you functionality through optimum energy efficiency, the homes have an individualised aerothermal system for domestic hot water and hot/cold air-conditioning by means of ducts with grilles. The kitchen comes furnished and equipped with electrical appliances: electric oven, induction hob, extractor hood, refrigerator and dishwasher. New Build development designed and conceived to offer maximum comfort and