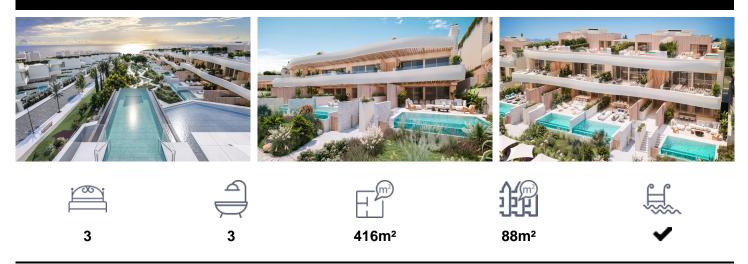

## **Bungalow in Marbella**

€4,480,000

NEW BUILD LUXURY FRONTLINE RESIDENTIAL COMPLEX NEAR MARBELLANew Build unique and unrivalled project located on the beachfront in Las Chapas (Marbella), on one of the last available plots facing the sea,. Residential offers 96 spacious apartments and townhouses of exceptional quality, as well as spectacular communal areas including a social centre with features and a level of services hitherto unknown on the Costa del Sol. Residential project that guarantees its future residents spacious homes to enjoy their comfort, privacy and tranquillity, in a pleasant and prestigious environment. We have sought to create spaces that can be adapted to different needs, so here you can find both luxury villas with private...(Ask for More Details!)