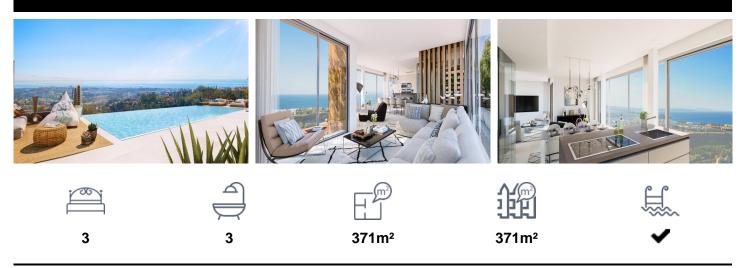

## Villa in Benahavis

## €1,490,000

NEW BUILD VILLA IN BENAHAVISNew Build villa is an entirely unique concept with emphasis on cutting edge design and adhering to the absolute luxury appeal demanded by the discerning client. Set in its own secure and landscaped gardens. The villa offers the ultimate in home automation, which provides homeowners security, comfort. Convenience and energy efficiency by allowing them to control smart devices often by a smart home app on their smartphone or another networked device. The ground floor is an open-plan design with large from floor to ceiling windows, which allows the natural flow of light to enter the property from its southeast-facing view. The villas have been designed with...(Ask for More Details!)