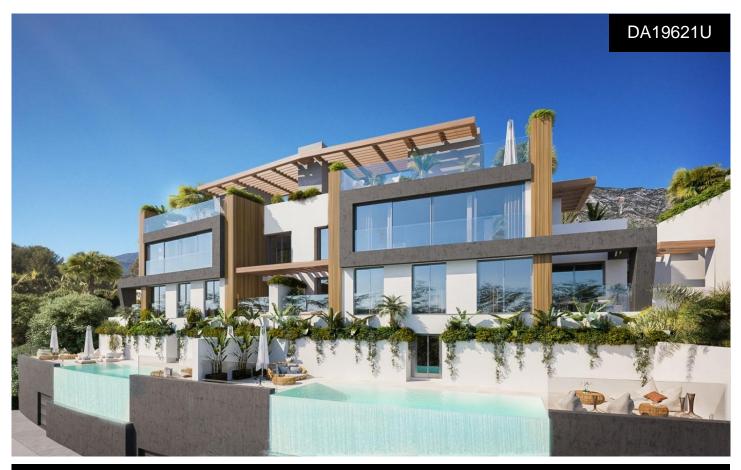

## Villa in Benahavis

## €1,490,000

NEW BUILD VILLA IN BENAHAVISNew Build villa is an entirely unique concept with emphasis on cutting edge design and adhering to the absolute luxury appeal demanded by the discerning client. Set in its own secure and landscaped gardens. The villa offers the ultimate in home automation, which provides homeowners security, comfort. Convenience and energy efficiency by allowing them to control smart devices often by a smart home app on their smartphone or another networked device. The ground floor is an open-plan design with large from floor to ceiling windows, which allows the natural flow of light to enter the property from its southeast-facing view. The villas have been designed with...(Ask for More Details!)