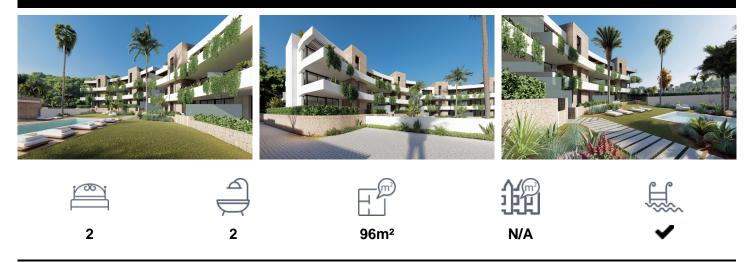

## **Apartment in La Manga Club**

€345,000

NEW BUILD RESIDENTIAL COMPLEX IN LA MANGA CLUB RESORT New Build exclusive residential of 42 apartments ideal for personal use or investment in on of the famous La Manga Club Resorts. These modern, light-filled residences afford stunning views of the Mar Menor, and their spacious terraces and the community pool let you enjoy the Mediterranean sun to the fullest. These are the last central development of new-build homes at La Manga Club, just a 5-minute walk from all the shops and restaurants. Sports rights are included and each home include a storage facility. One leaf internal doors of 210x82,5x4 cm., of MDF board, pre-lacquered in white, with horizontal slots...(Ask for More Details!)