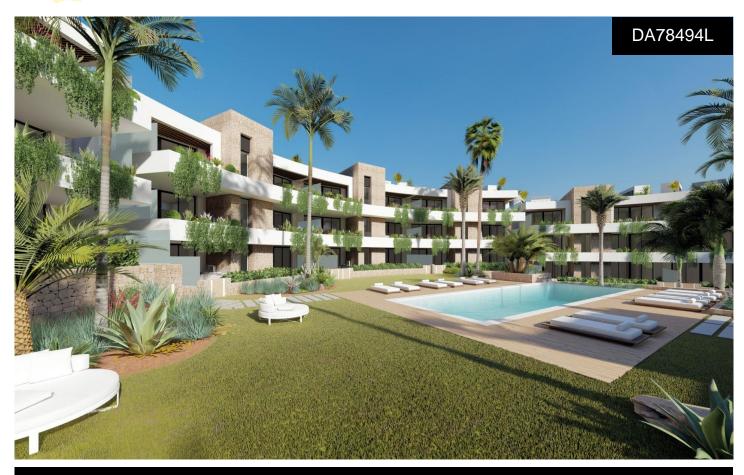

## **Apartment in La Manga Club**

€345,000

NEW BUILD RESIDENTIAL COMPLEX IN LA MANGA CLUB RESORT New Build exclusive residential of 42 apartments ideal for personal use or investment in on of the famous La Manga Club Resorts. These modern, light-filled residences afford stunning views of the Mar Menor, and their spacious terraces and the community pool let you enjoy the Mediterranean sun to the fullest. These are the last central development of new-build homes at La Manga Club, just a 5-minute walk from all the shops and restaurants. Sports rights are included and each home include a storage facility. One leaf internal doors of 210x82,5x4 cm., of MDF board, pre-lacquered in white, with horizontal slots...(Ask for More Details!)