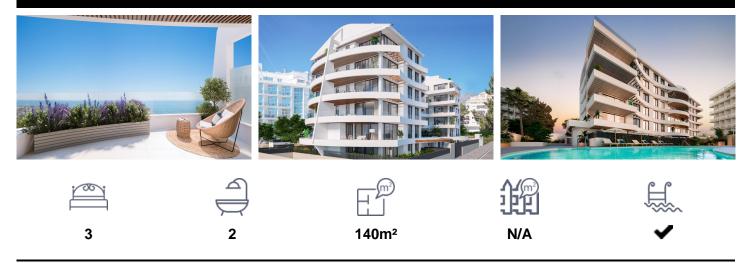

## **Apartment in Benalmadena**

€704,000

NEW BUILD RESIDENTIAL COMPLEX WITH SEA VIEW IN BENALMADENANew Build residential complex in Benalmadena. Modern residedential of 33 luxurious 1, 2 and 3 bedrooms apartments inspired by the shape of a ship. Its undulating façade is reminiscent of waves and allows the configuration of terraces open to the sea, bathed by the sea breeze. These luxurious apartments have been meticulously designed to offer you a modern and comfortable lifestyle. With spacious and bright interiors, embellished with high-quality finishes, each room will be an elegant and welcoming space. All the rooms are open to the outside through large picture windows that bathe the rooms with luminosity, providing brightness and warmth. The...(Ask for More Details!)