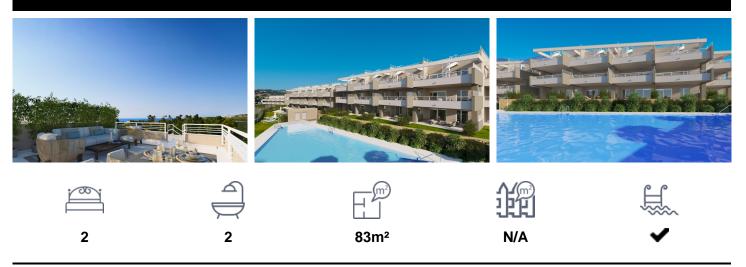

## €405,000

NEW BUILD RESIDENTIAL COMPLEX AT ESTEPONA GOLFNew development at Estepona Golf, at the heart of the Costa del Sol, with bright, spacious homes overlooking the golf course. New Build residential complex enjoys panoramic views over the golf course. Modern properties have plenty of natural light as they face south or southwest. This new residential development of 69 apartments with 2 or 3 bedrooms has panoramic views of the golf course and some homes also have sea views. The apartments are south/southwest facing with wonderfully bright and airy rooms. Both the development and the golf course are perfectly integrated into the natural surroundings and enjoy the spectacular scenery. Apartments with large...(Ask for More Details!)