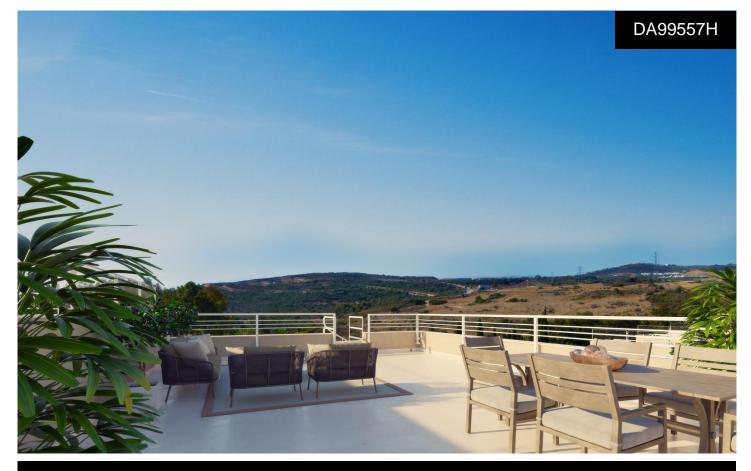

## €405,000

NEW BUILD RESIDENTIAL COMPLEX AT ESTEPONA GOLFNew development at Estepona Golf, at the heart of the Costa del Sol, with bright, spacious homes overlooking the golf course. New Build residential complex enjoys panoramic views over the golf course. Modern properties have plenty of natural light as they face south or southwest. This new residential development of 69 apartments with 2 or 3 bedrooms has panoramic views of the golf course and some homes also have sea views. The apartments are south/southwest facing with wonderfully bright and airy rooms. Both the development and the golf course are perfectly integrated into the natural surroundings and enjoy the spectacular scenery. Apartments with large...(Ask for More Details!)