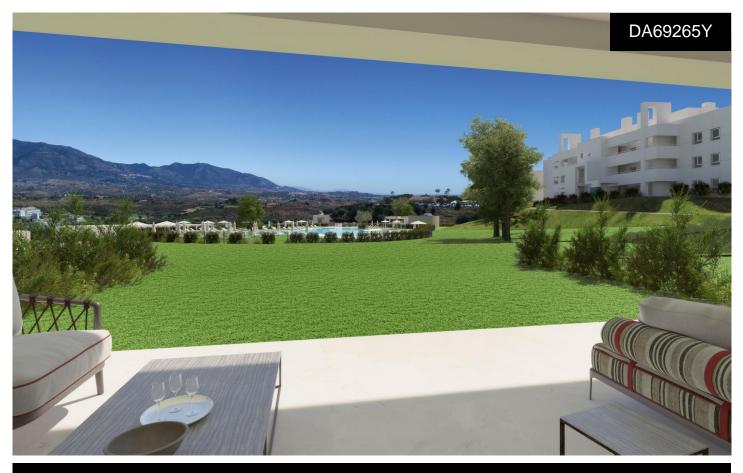

## **Apartment in Mijas**

€410,000

NEW BUILD RESIDENTIAL COMPLEX AT LA CALA GOLF RESORT, MIJASNew Build residential complex of apartments and penthouses at the La Cala Golf Resort. The residence is being built at the top of the hill overlooking the Europa Golf Course, in a fabulous position that provides panoramic views of the golf course and some of them to the sea. All the properties are south or southeast facing, meaning that they enjoy plenty of light all day long. Residential complex located near to the Club House and the Hotel & Spa, where owners of the properties in the Resort can take advantage of the benefits and discounts provided by the Privilege Card....(Ask for More Details!)