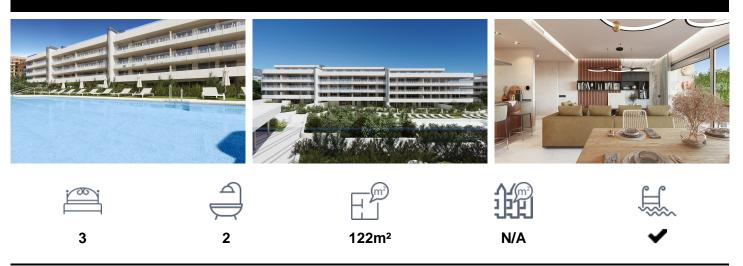

## €790,000

NEW BUILD RESIDENTIAL COMPLEX IN SAN PEDRO DE ALCANTARA New Build residential development of apartments with 3 bedrooms and penthouses with 4 bedrooms and 2 to 3 bathrooms, only 4 minute walk away from the sea front promenade and 3 minutes from the ancient part of San Pedro de Alcantara, in the new expanding area towards Marbella beach and near Puerto Banus. Residential complex offers homes designed to provide maximum comfort for their residents, with a selection of top-quality materials from prestigious brands, and a carefully considered design. They boast a perfect air conditioning system, which adapts to the temperature during the colder months as well as the warmer ones...(Ask for More Details!)