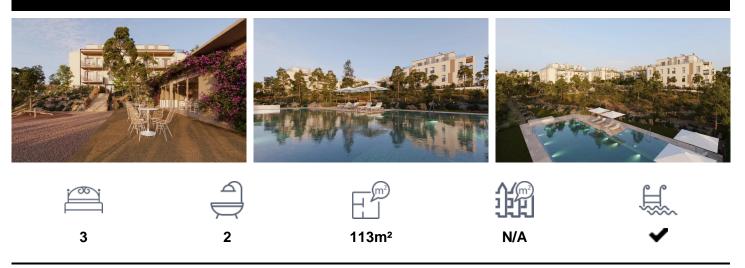

## €364,000

NEW BUILD RESIDENTIAL COMPLEX IN GODELLA, VALENCIANew Build development with high quality is a constant and an ever-present objective, which is why we have thought of all the details of your new home. Interior development of this complex the communal areas will be cared for to the maximum. The floors of the exterior communal areas will be finished with paving according to the characteristics of the project and the enclosures of the private plots will have a design totally integrated with the aesthetics of their façades. Technology will also be present in the form of LED lighting, which at the end of the month will result in significant energy savings...(Ask for More Details!)