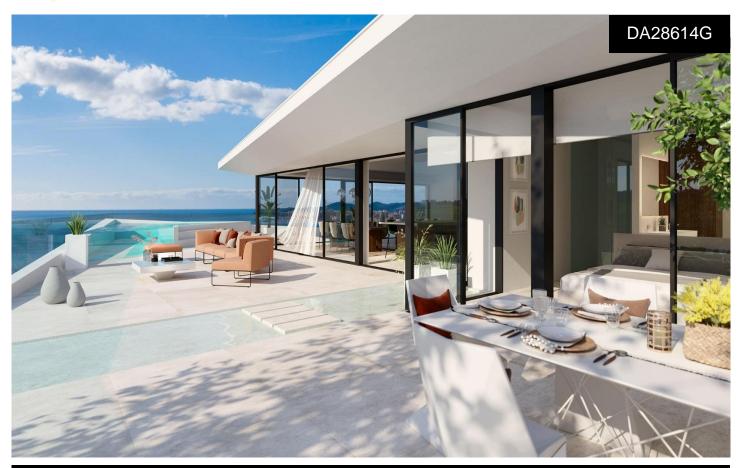

## Penthouse in Fuengirola

€1,655,000

LUXURY RESIDENTIAL COMPLEX WITH SEA VIEWS IN EL HIGUERÓN Residential complex of 157 homes distributed in 4 buildings. The first two face east, with the properties arranged in such a way that some do not interfere with the views of the others, while the other two buildings face south. 2 and 3-bedroom homes, with large open-plan spaces that connect the different rooms, giving a feeling of spaciousness. Large terrace area with sea views. The 3-bedroom homes include all double bedrooms with en-suite bathrooms and spacious dressing rooms. Landscaped routes through green areas connect the different phases and large communal areas: coworking area, pilates room, gym, sauna, Turkish bath, massage room,...(Ask for More Details!)