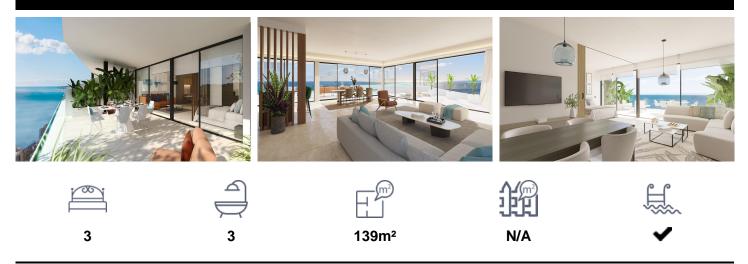

## Penthouse in Fuengirola

€1,655,000

LUXURY RESIDENTIAL COMPLEX WITH SEA VIEWS IN EL HIGUERÓN Residential complex of 157 homes distributed in 4 buildings. The first two face east, with the properties arranged in such a way that some do not interfere with the views of the others, while the other two buildings face south. 2 and 3-bedroom homes, with large open-plan spaces that connect the different rooms, giving a feeling of spaciousness. Large terrace area with sea views. The 3-bedroom homes include all double bedrooms with en-suite bathrooms and spacious dressing rooms. Landscaped routes through green areas connect the different phases and large communal areas: coworking area, pilates room, gym, sauna, Turkish bath, massage room,...(Ask for More Details!)