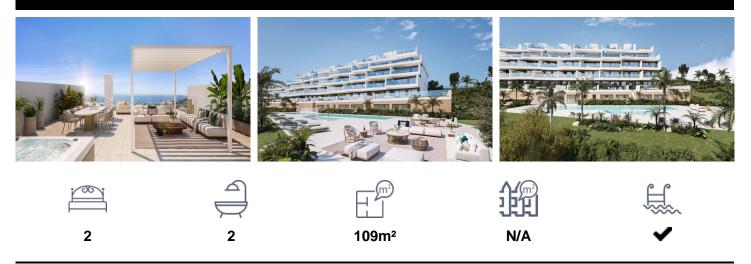

## Penthouse in Manilva

€522,000

NEW BUILD RESIDENTIAL COMPLEX IN MANILVANew build residential complex consist of 100 apartments in a magnificent residential area and in an extraordinary location. 2 and 3 bedrooms apartments are distributed in different blocks resulting in a balanced ensemble. The project combines a modern design architecture wrapped with a perfectly studied landscaping that surrounds the building with its large gardens and common leisure areas that allow the client to enjoy a resort concept. Very spacious apartments, penthouses and ground floors with distributions, qualities and finishes designed so that the property is just what you are looking for. Every apartment has a large terrace, a key part of the entire apartment, a...(Ask for More Details!)