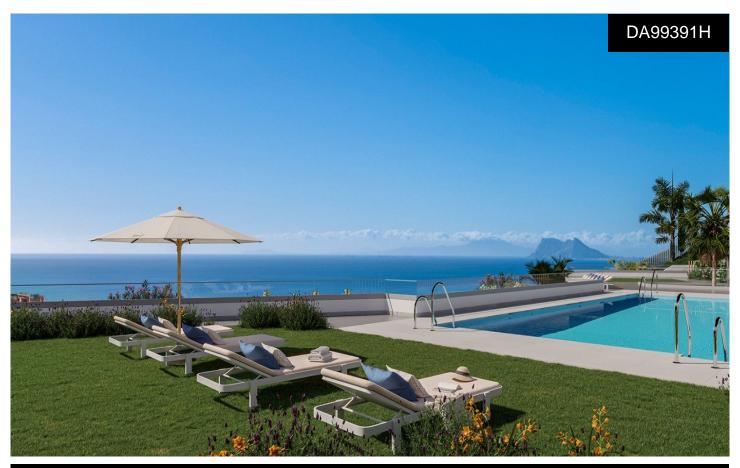

## **Town House in Manilva**

€400,000

131m<sup>2</sup>

NEW BUILD TOWNHOUSES WITH THE SEA VIEWS IN MANILVABeautiful New Build residential of townhouses with 3 and 4 bedrooms in Manilva with spectacular views of the sea. Fully equipped kitchens. Installation of A / C and Aerothermal. 1 parking space included in the price. Infinity pool and Club house with Spa and Gym. Next to the best golf course in Europe. All kinds of services nearby. Just 20 minutes from Gibraltar airport. 5 minutes from Sotogrande and 20 from Marbella. Surrounded by golf courses and marinas. Manilva is a coastal city in the province of Malaga on its border with the province of CA;diz in the autonomous community of Andalusia...(Ask for More Details!)