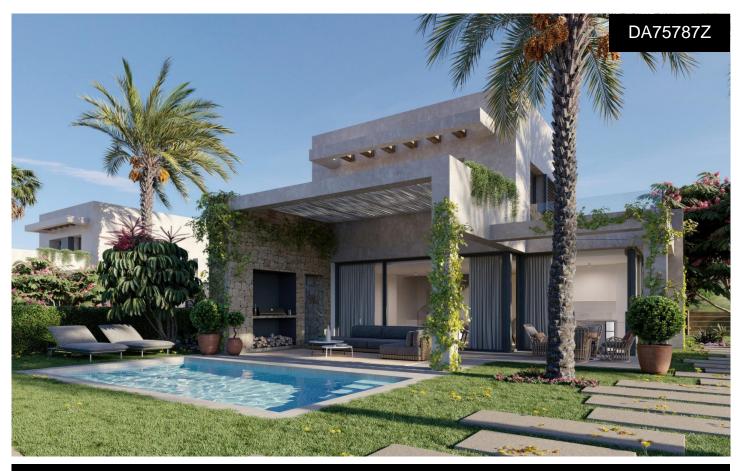

## Villa in Cuevas Del Almanzora

€430,000

STUNNING NEW LUXURY VILLAS IN DESERT SPRINGS RESORTThis delightful 3 bedrooms villa is located within the quiet area of golf course, providing stunning views across the Championship golf course and mountain ranges beyond. The villa has large terraces and pergolas, whilst the interior offers a stylish contemporary home with modern appeal. Features include fully landscaped garden, ample terracing for alfresco dining, Air conditioning, double glazing, high quality fitted kitchen, white goods and bedroom wardrobes, and security fittings are standard throughout. Allocated underground parking. Built in an intimate and secure enclave, the villa shares beautiful individually landscaped communal gardens and swimming pools, with all the cost benefits implied.