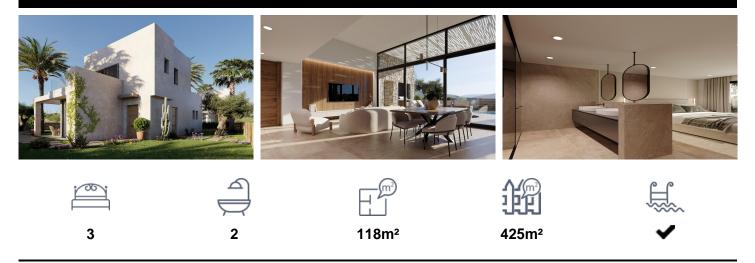

## Villa in Cuevas Del Almanzora

€430,000

STUNNING NEW LUXURY VILLAS IN DESERT SPRINGS RESORTThis delightful 3 bedrooms villa is located within the quiet area of golf course, providing stunning views across the Championship golf course and mountain ranges beyond. The villa has large terraces and pergolas, whilst the interior offers a stylish contemporary home with modern appeal. Features include fully landscaped garden, ample terracing for alfresco dining, Air conditioning, double glazing, high quality fitted kitchen, white goods and bedroom wardrobes, and security fittings are standard throughout. Allocated underground parking. Built in an intimate and secure enclave, the villa shares beautiful individually landscaped communal gardens and swimming pools, with all the cost benefits implied.