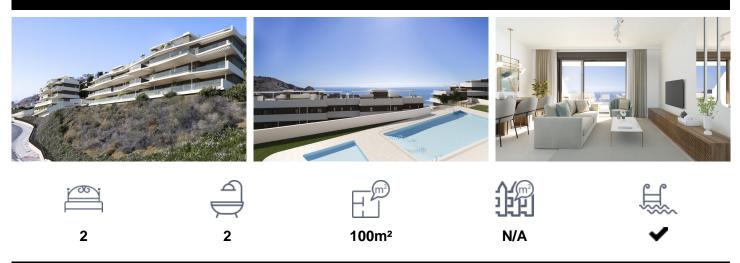

## €510,000

NEW BUILD RESIDENTIAL COMPLEX IN RINCON DE LA VICTORIA, NEAR MALAGANew Build an exclusive residential complex with terraces and sea views where you can wake up with views of the Mediterranean horizon. A total of 41 south and south-east facing homes with the possibility of 1, 2 and 3 bedrooms. On the top floors will have solariums with private staircase access. In addition, the project has a garage and storage room for your maximum comfort. As for the communal areas, your new home has landscaped spaces and a comfortable swimming pool where you can take a relaxing dip to forget the stress. Enjoy the panoramic sea views from your new...(Ask for More Details!)