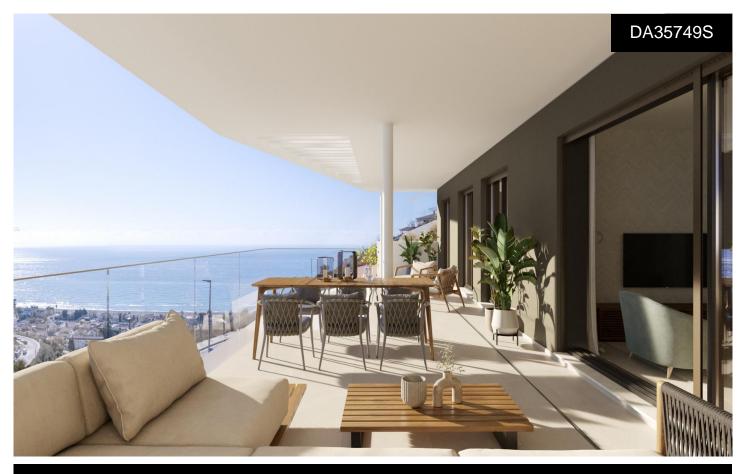

## €510,000

NEW BUILD RESIDENTIAL COMPLEX IN RINCON DE LA VICTORIA, NEAR MALAGANew Build an exclusive residential complex with terraces and sea views where you can wake up with views of the Mediterranean horizon. A total of 41 south and south-east facing homes with the possibility of 1, 2 and 3 bedrooms. On the top floors will have solariums with private staircase access. In addition, the project has a garage and storage room for your maximum comfort. As for the communal areas, your new home has landscaped spaces and a comfortable swimming pool where you can take a relaxing dip to forget the stress. Enjoy the panoramic sea views from your new...(Ask for More Details!)