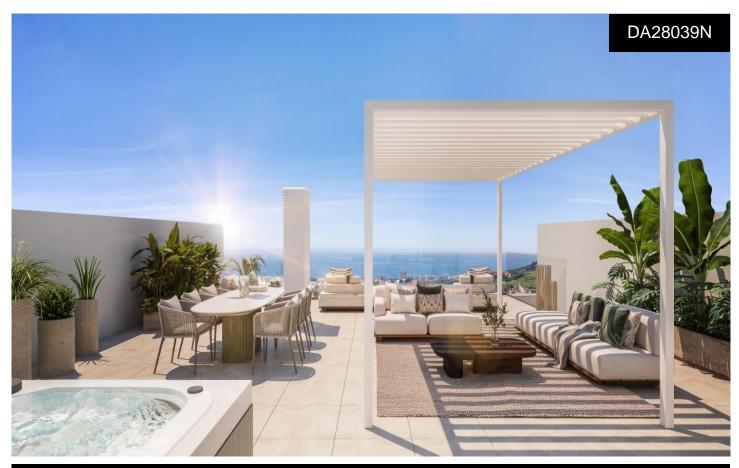

## Penthouse in Manilva

€642,000

3

2

146m<sup>2</sup>

N/A

NEW BUILD RESIDENTIAL COMPLEX IN MANILVANew build residential complex consist of 100 apartments in a magnificent residential area and in an extraordinary location. 2 and 3 bedrooms apartments are distributed in different blocks resulting in a balanced ensemble. The project combines a modern design architecture wrapped with a perfectly studied landscaping that surrounds the building with its large gardens and common leisure areas that allow the client to enjoy a resort concept. Very spacious apartments, penthouses and ground floors with distributions, qualities and finishes designed so that the property is just what you are looking for. Every apartment has a large terrace, a key part of the entire apartment, a...(Ask for More Details!)