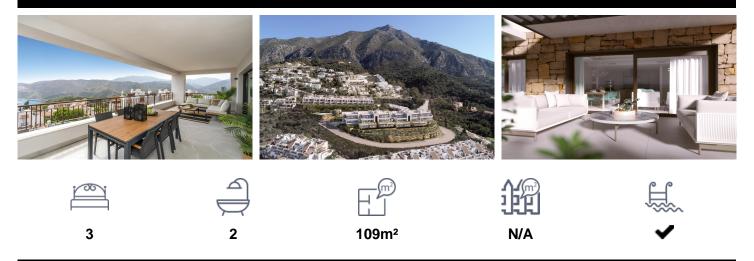

## **Apartment in Istan**

€495,000

NEW BUILD RESIDENTIAL COMPLEX IN ISTAN, NEAR MARBELLANew Build development in the Sierra de las Nieves, close to the Sierra Blanca Country Club resort, in an area of exceptional natural beauty with hundred-year-old forests and panoramic views of Marbella Bay and the great IstÃ<sub>i</sub>n reservoir. The project includes 4 blocks of 3 floors with homes in contemporary "open plan― style but with a rustic appearance that blends into the natural surroundings. Apartments with 2 and 3 bedrooms and penthouses with a solarium, with large terraces, communal pool and gardens with autochthonous plants. The homes are delivered fully equipped, with premium brand finishings, ready to move in. They also have an...(Ask for More Details!)