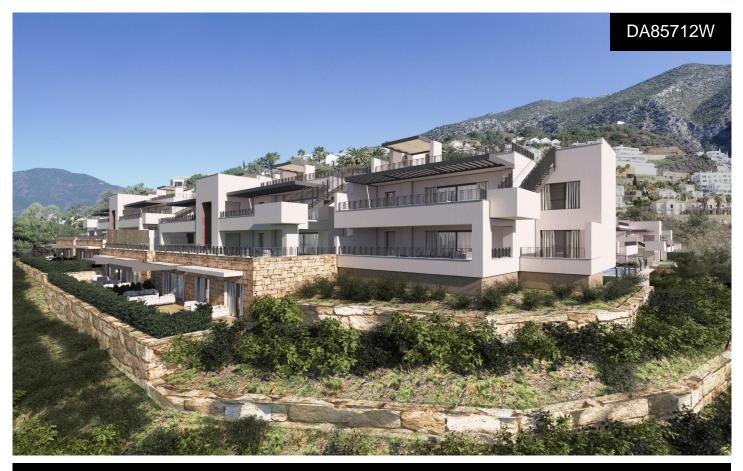

## **Apartment in Istan**

€495,000

NEW BUILD RESIDENTIAL COMPLEX IN ISTAN, NEAR MARBELLANew Build development in the Sierra de las Nieves, close to the Sierra Blanca Country Club resort, in an area of exceptional natural beauty with hundred-year-old forests and panoramic views of Marbella Bay and the great IstÃ<sub>i</sub>n reservoir. The project includes 4 blocks of 3 floors with homes in contemporary "open plan― style but with a rustic appearance that blends into the natural surroundings. Apartments with 2 and 3 bedrooms and penthouses with a solarium, with large terraces, communal pool and gardens with autochthonous plants. The homes are delivered fully equipped, with premium brand finishings, ready to move in. They also have an...(Ask for More Details!)