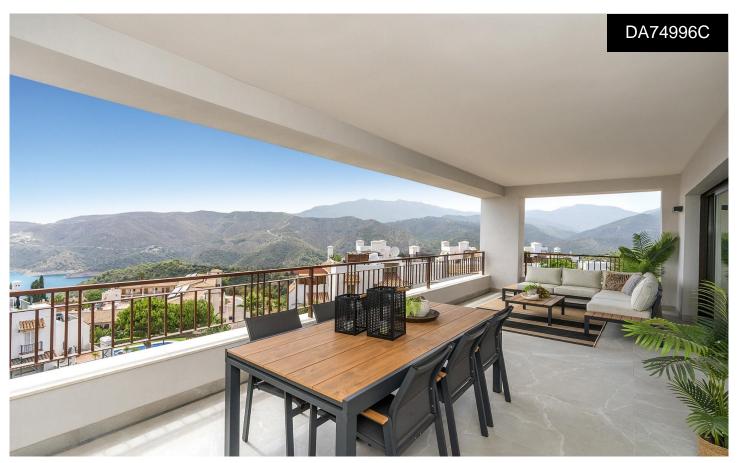

## **Apartment in Istan**

€415,000

2

2

97m<sup>2</sup>

N/A

NEW BUILD RESIDENTIAL COMPLEX IN ISTAN, NEAR MARBELLANew Build development in the Sierra de las Nieves, close to the Sierra Blanca Country Club resort, in an area of exceptional natural beauty with hundred-year-old forests and panoramic views of Marbella Bay and the great Istán reservoir. The project includes 4 blocks of 3 floors with homes in contemporary "open plan― style but with a rustic appearance that blends into the natural surroundings. Apartments with 2 and 3 bedrooms and penthouses with a solarium, with large terraces, communal pool and gardens with autochthonous plants. The homes are delivered fully equipped, with premium brand finishings, ready to move in. They also have an...(Ask for More Details!)