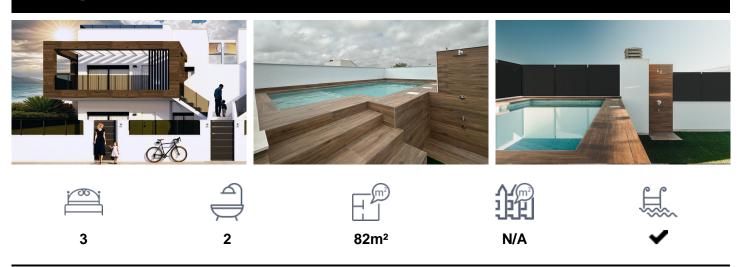

## **Bungalow in San Pedro del Pinatar**

€304,000

New Build Bungalows in San Pedro del Pinatar – Luxury and Nature by the SeaPrime Location Near Beaches and Nature ReserveDiscover an exclusive residential complex of new build bungalows located in one of the most privileged areas of San Pedro del Pinatar, Murcia. Just 1. 8 km from the beaches of the Mediterranean Sea and only 500 metres from the protected Salinas y Arenales Regional Park, this development offers a unique lifestyle surrounded by nature, tranquillity and all essential services. The complex sits in a peaceful residential neighborhood facing a large park, with easy walking access to supermarkets, shops, cafés, the town centre, and the local bus station, providing excellent...(Ask for More Details!)