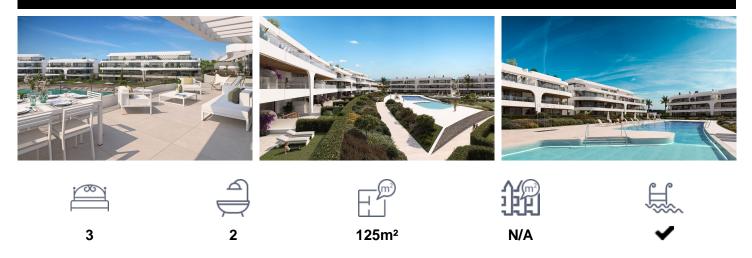

## **Penthouse in Estepona**

€820,000

NEW BUILD RESIDENTIAL COMPLEX NEAR ESTEPONAThis exciting New Build residential development in Atalaya Golf redefines contemporary living in the Golden Triangle. A sublimely stylish development, discretely blending with its surrounding environment, the 88 properties offer the discerning investor the choice of 2 and 3 bedrooms luxury apartments and outstanding penthouses. Immerse yourself in a world of relaxation and well-being with an indoor pool, gym, spa. . . The Spectacular common areas include an impressive pool and lush garden areas. The development has been developed with unsurpassed qualities in every corner, our homes will surprise you. Large terraces and solarium, which invite you to enjoy the fresh air and captivating views,...(Ask for More