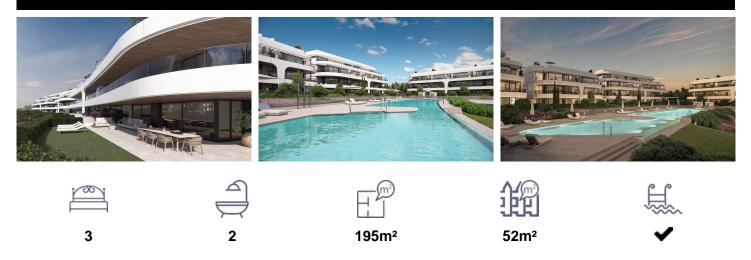

## **Apartment in Estepona**

€785,000

NEW BUILD RESIDENTIAL COMPLEX NEAR ESTEPONAThis exciting New Build residential development in Atalaya Golf redefines contemporary living in the Golden Triangle. A sublimely stylish development, discretely blending with its surrounding environment, the 88 properties offer the discerning investor the choice of 2 and 3 bedrooms luxury apartments and outstanding penthouses. Immerse yourself in a world of relaxation and well-being with an indoor pool, gym, spa. . . The Spectacular common areas include an impressive pool and lush garden areas. The development has been developed with unsurpassed qualities in every corner, our homes will surprise you. Large terraces and solarium, which invite you to enjoy the fresh air and captivating views,...(Ask for More