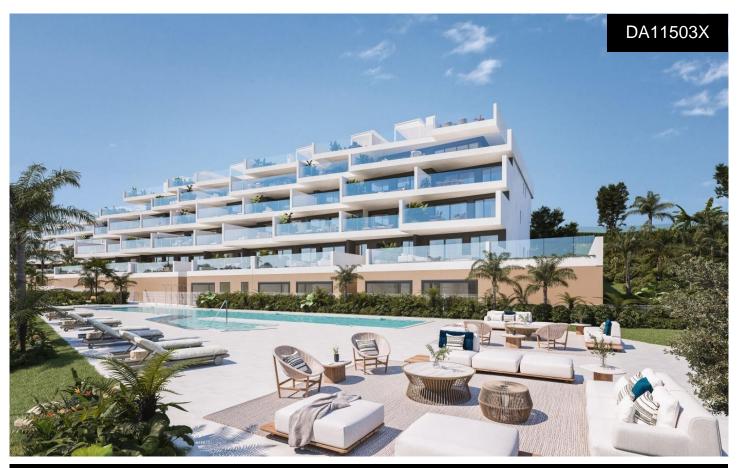

## **Apartment in Manilva**

€440,000

3

2

102m<sup>2</sup>

N/A

NEW BUILD RESIDENTIAL COMPLEX IN MANILVANew build residential complex consist of 100 apartments in a magnificent residential area and in an extraordinary location. 2 and 3 bedrooms apartments are distributed in different blocks resulting in a balanced ensemble. The project combines a modern design architecture wrapped with a perfectly studied landscaping that surrounds the building with its large gardens and common leisure areas that allow the client to enjoy a resort concept. Very spacious apartments, penthouses and ground floors with distributions, qualities and finishes designed so that the property is just what you are looking for. Every apartment has a large terrace, a key part of the entire apartment, a...(Ask for More Details!)