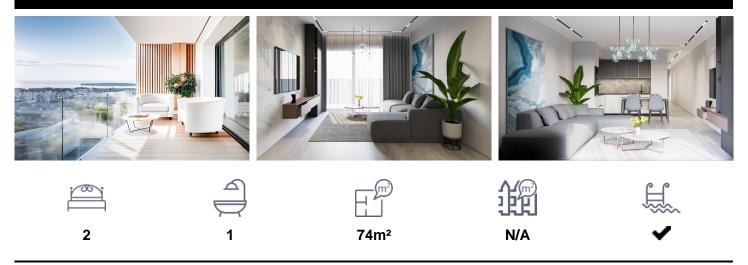

## €342,000

Modern Apartments Just 250m from El Cura Beach in TorreviejaNew Development in Prime LocationThis newly built apartment building is located just 250 meters from the famous El Cura Beach in Torrevieja, offering residents easy access to one of the most popular beaches in the area. The building consists of 17 units, featuring 1 and 2-bedroom apartments, each with 1 or 2 bathrooms. Additionally, there are penthouses available with private solariums and stunning sea views, perfect for enjoying the Mediterranean lifestyle. Premium Amenities for RelaxationResidents can take advantage of the rooftop community pool and solarium, ideal for unwinding after a day at the beach. The building also offers optional underground parking...(Ask for More Details!)