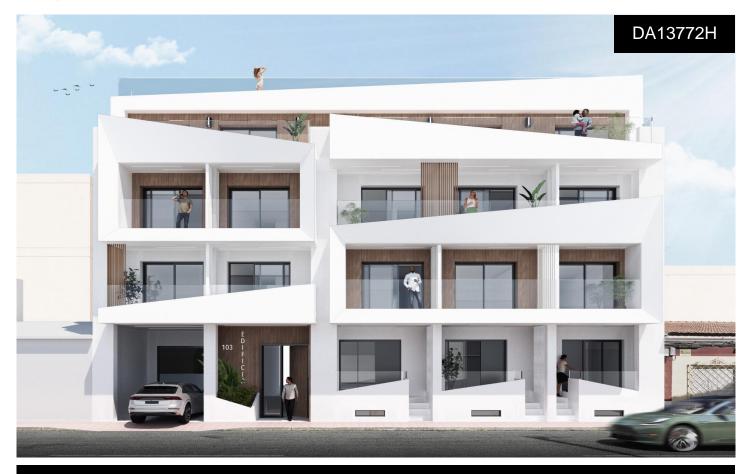

## €342,000

Modern Apartments Just 250m from El Cura Beach in TorreviejaNew Development in Prime LocationThis newly built apartment building is located just 250 meters from the famous El Cura Beach in Torrevieja, offering residents easy access to one of the most popular beaches in the area. The building consists of 17 units, featuring 1 and 2-bedroom apartments, each with 1 or 2 bathrooms. Additionally, there are penthouses available with private solariums and stunning sea views, perfect for enjoying the Mediterranean lifestyle. Premium Amenities for RelaxationResidents can take advantage of the rooftop community pool and solarium, ideal for unwinding after a day at the beach. The building also offers optional underground parking...(Ask for More Details!)