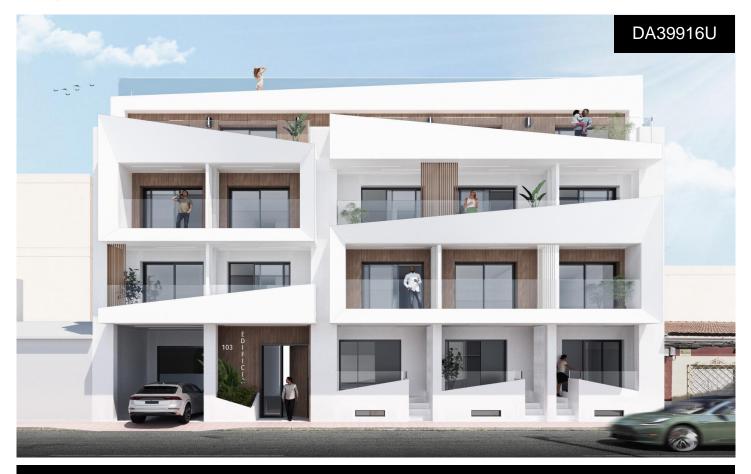

## €239,000

Modern Apartments Just 250m from El Cura Beach in TorreviejaNew Development in Prime LocationThis newly built apartment building is located just 250 meters from the famous El Cura Beach in Torrevieja, offering residents easy access to one of the most popular beaches in the area. The building consists of 17 units, featuring 1 and 2-bedroom apartments, each with 1 or 2 bathrooms. Additionally, there are penthouses available with private solariums and stunning sea views, perfect for enjoying the Mediterranean lifestyle. Premium Amenities for RelaxationResidents can take advantage of the rooftop community pool and solarium, ideal for unwinding after a day at the beach. The building also offers optional underground parking...(Ask for More Details!)