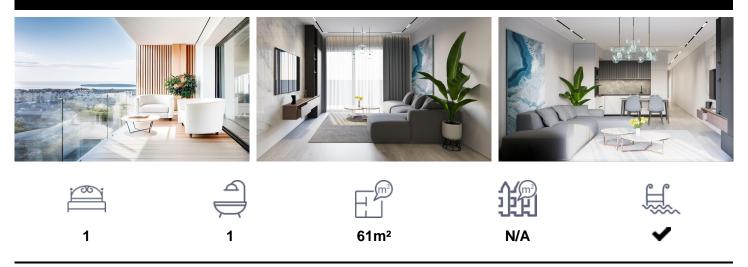

## €239,000

Modern Apartments Just 250m from El Cura Beach in TorreviejaNew Development in Prime LocationThis newly built apartment building is located just 250 meters from the famous El Cura Beach in Torrevieja, offering residents easy access to one of the most popular beaches in the area. The building consists of 17 units, featuring 1 and 2-bedroom apartments, each with 1 or 2 bathrooms. Additionally, there are penthouses available with private solariums and stunning sea views, perfect for enjoying the Mediterranean lifestyle. Premium Amenities for RelaxationResidents can take advantage of the rooftop community pool and solarium, ideal for unwinding after a day at the beach. The building also offers optional underground parking...(Ask for More Details!)