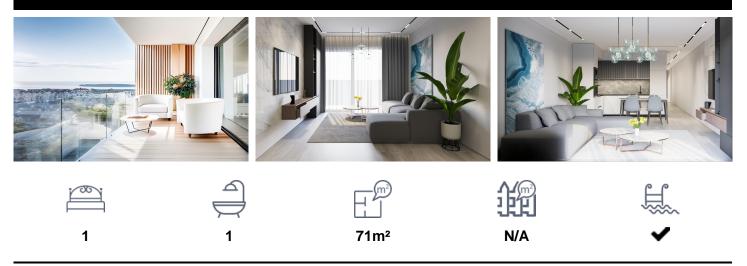

## €219,000

Modern Apartments Just 250m from El Cura Beach in TorreviejaNew Development in Prime LocationThis newly built apartment building is located just 250 meters from the famous El Cura Beach in Torrevieja, offering residents easy access to one of the most popular beaches in the area. The building consists of 17 units, featuring 1 and 2-bedroom apartments, each with 1 or 2 bathrooms. Additionally, there are penthouses available with private solariums and stunning sea views, perfect for enjoying the Mediterranean lifestyle. Premium Amenities for RelaxationResidents can take advantage of the rooftop community pool and solarium, ideal for unwinding after a day at the beach. The building also offers optional underground parking...(Ask for More Details!)