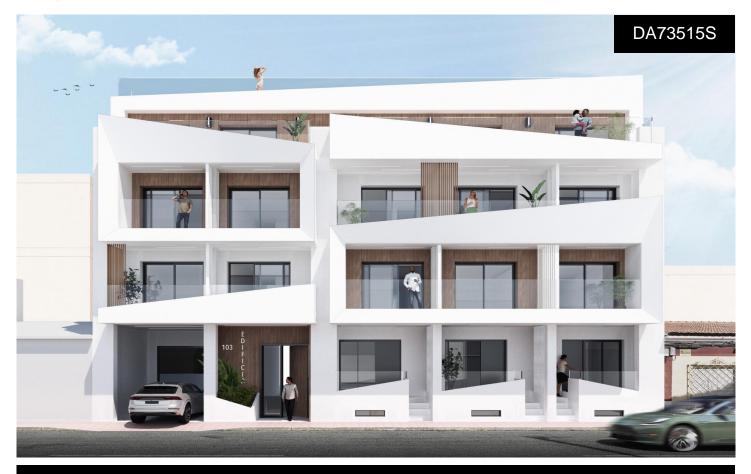

## €219,000

Modern Apartments Just 250m from El Cura Beach in TorreviejaNew Development in Prime LocationThis newly built apartment building is located just 250 meters from the famous El Cura Beach in Torrevieja, offering residents easy access to one of the most popular beaches in the area. The building consists of 17 units, featuring 1 and 2-bedroom apartments, each with 1 or 2 bathrooms. Additionally, there are penthouses available with private solariums and stunning sea views, perfect for enjoying the Mediterranean lifestyle. Premium Amenities for RelaxationResidents can take advantage of the rooftop community pool and solarium, ideal for unwinding after a day at the beach. The building also offers optional underground parking...(Ask for More Details!)