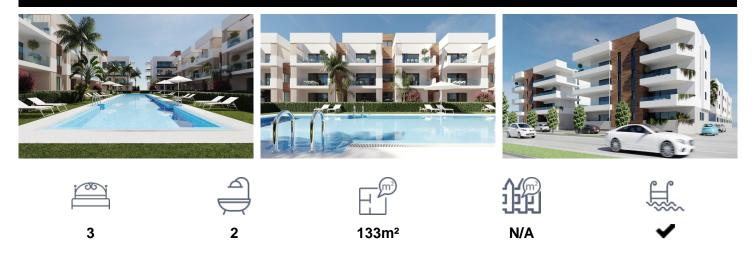

## Apartment in San Pedro del Pinatar

€296,900

NEW BUILD RESIDENTIAL IN SAN PEDRO DEL PINATARNew Build residential complex of modern apartments and penthouses in San Pedro Del Pinatar . Apartments and penthouses with 2 and 3 bedrooms, 2 bathrooms, with open plan kitchen with living area, large terraces, fitted wardrobes, fully equipped bathrooms, terraces. Ground floor apartments has aprivate garden and top floor penthouses has private solarium. Each property has underground parking with storage roomsLandscaping and gardening in the common areas with a careful selection of species appropriate for the area. Complete installation of swimming pool with gresite finish, built-in lighting and with purification system and equipment in a built-in, floor-recessed cabin. San Pedro del