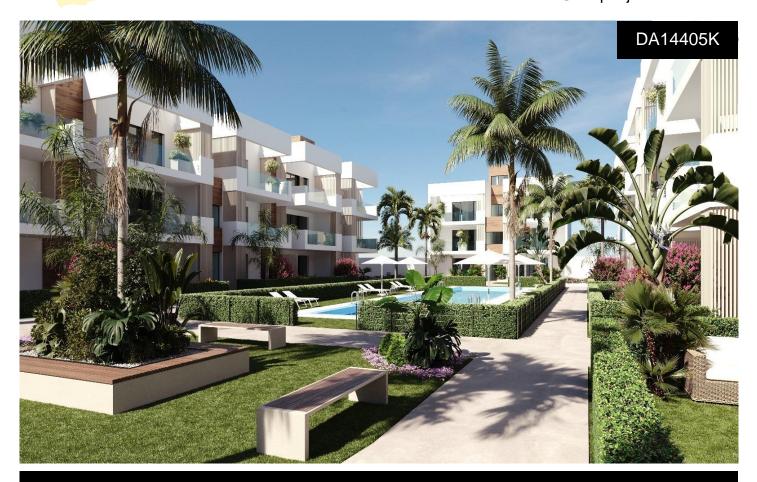

## Apartment in San Pedro del Pinatar

€296,900

NEW BUILD RESIDENTIAL IN SAN PEDRO DEL PINATARNew Build residential complex of modern apartments and penthouses in San Pedro Del Pinatar . Apartments and penthouses with 2 and 3 bedrooms, 2 bathrooms, with open plan kitchen with living area, large terraces, fitted wardrobes, fully equipped bathrooms, terraces. Ground floor apartments has aprivate garden and top floor penthouses has private solarium. Each property has underground parking with storage roomsLandscaping and gardening in the common areas with a careful selection of species appropriate for the area. Complete installation of swimming pool with gresite finish, built-in lighting and with purification system and equipment in a built-in, floor-recessed cabin. San Pedro del