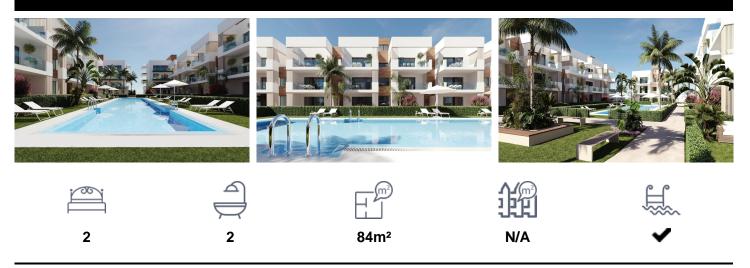

## €239,900

NEW BUILD RESIDENTIAL IN SAN PEDRO DEL PINATARNew Build residential complex of modern apartments and penthouses in San Pedro Del Pinatar . Apartments and penthouses with 2 and 3 bedrooms, 2 bathrooms, with open plan kitchen with living area, large terraces, fitted wardrobes, fully equipped bathrooms, terraces. Ground floor apartments has aprivate garden and top floor penthouses has private solarium. Each property has underground parking with storage roomsLandscaping and gardening in the common areas with a careful selection of species appropriate for the area. Complete installation of swimming pool with gresite finish, built-in lighting and with purification system and equipment in a built-in, floor-recessed cabin. San Pedro del