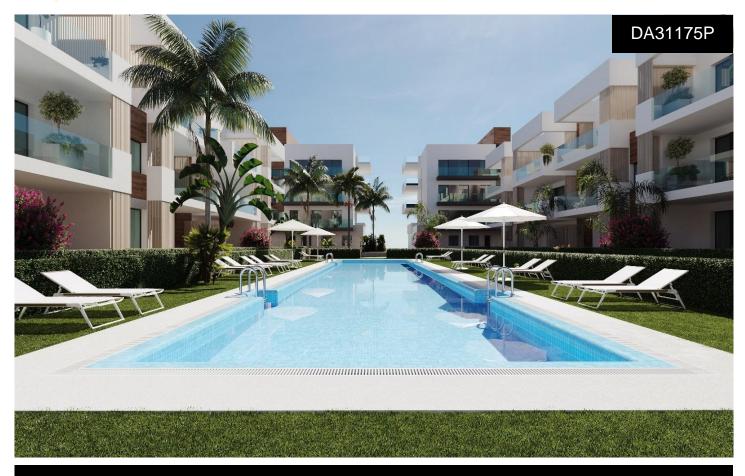

## Apartment in San Pedro del Pinatar

€284,900

NEW BUILD RESIDENTIAL IN SAN PEDRO DEL PINATARNew Build residential complex of modern apartments and penthouses in San Pedro Del Pinatar . Apartments and penthouses with 2 and 3 bedrooms, 2 bathrooms, with open plan kitchen with living area, large terraces, fitted wardrobes, fully equipped bathrooms, terraces. Ground floor apartments has aprivate garden and top floor penthouses has private solarium. Each property has underground parking with storage roomsLandscaping and gardening in the common areas with a careful selection of species appropriate for the area. Complete installation of swimming pool with gresite finish, built-in lighting and with purification system and equipment in a built-in, floor-recessed cabin. San Pedro del