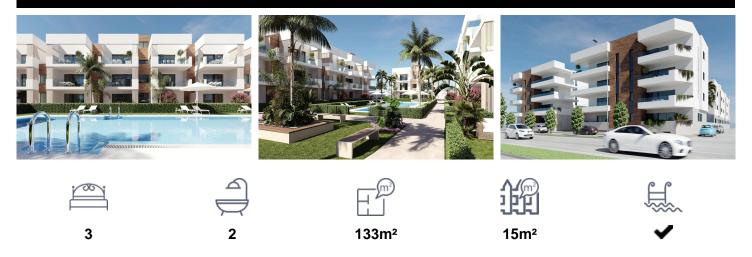

## Apartment in San Pedro del Pinatar

€284,900

NEW BUILD RESIDENTIAL IN SAN PEDRO DEL PINATARNew Build residential complex of modern apartments and penthouses in San Pedro Del Pinatar . Apartments and penthouses with 2 and 3 bedrooms, 2 bathrooms, with open plan kitchen with living area, large terraces, fitted wardrobes, fully equipped bathrooms, terraces. Ground floor apartments has aprivate garden and top floor penthouses has private solarium. Each property has underground parking with storage roomsLandscaping and gardening in the common areas with a careful selection of species appropriate for the area. Complete installation of swimming pool with gresite finish, built-in lighting and with purification system and equipment in a built-in, floor-recessed cabin. San Pedro del